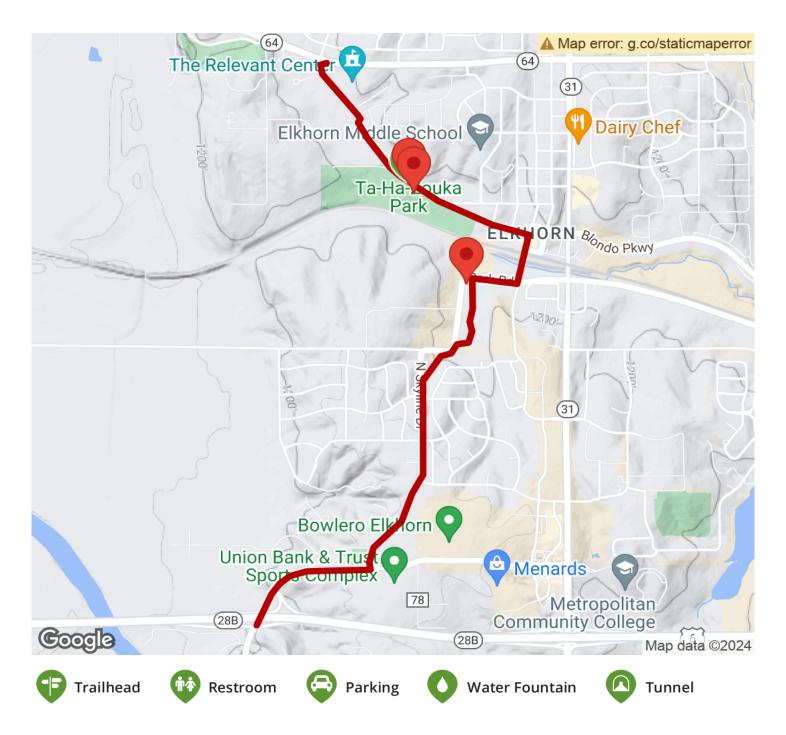

## TrailLink Unlimited Guides 🐨 📎 🟵

**Skyline Trail** (NE) Nebraska

In just under three miles, the Skyline Trail takes users across a variety of settings - suburban residential, main street commercial,

In just under three miles, the Skyline Trail takes users across a variety of settings - suburban residential, main street commercial, and agricultural. The trail is found in Elkhorn, on the west edge of Omaha where the rural and urban start to meet. The trail begins without much fanfare adjacent to Elkhorn Drive, a concrete path that is at times flush with the street. The trail leads to Ta-Ha-Zouka Park, where the little ones can expend their energy on the fields, the playground or even at the skate park.

From the park, the trail continues on Elkhorn to Main Street, where there are a variety of eateries among other businesses. The trail follows on the west side of Main Street, across the train tracks and then over West Papillion Creek. It then pivots west on Park Road. Fields of corn and other crops can be seen as the trail parallels the

stream through Greenbrier Park. A small spur allows users to pause on a bridge overlooking the creek. South of the park, the trail is back in the suburbs along Skyline Road, but eventually the houses become more and more spaced out. The trail's final half mile slopes down as it passes crop fields and terminates on the bridge over W. Dodge Road/ State Route 28B.

## **Parking & Trail Access**

Parking is available at Ta-Ha-Zouka Park (905 Elkhorn Dr Elkhorn, NE 68022) as well as Greenbrier Park (corner of Park Road and Skyline Road).

TrailLink.com

TrailLink.com