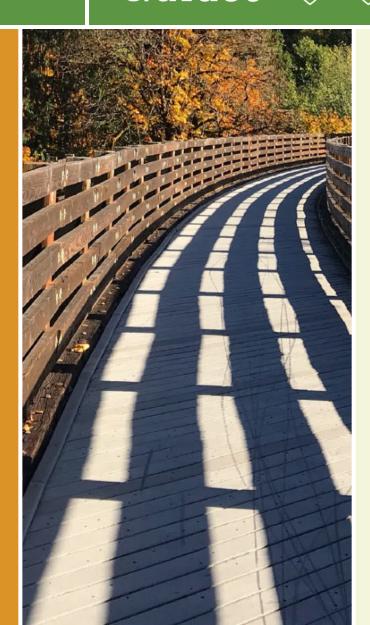

## TrailLink Unlimited Guides 🐨 📎 🟵

**Skyline Trail** (NE) Nebraska

In just under three miles, the Skyline Trail takes users across a variety of settings - suburban residential, main street commercial,

In just under three miles, the Skyline Trail takes users across a variety of settings - suburban residential, main street commercial, and agricultural. The trail is found in Elkhorn, on the west edge of Omaha where the rural and urban start to meet. The trail begins without much fanfare adjacent to Elkhorn Drive, a concrete path that is at times flush with the street. The trail leads to Ta-Ha-Zouka Park, where the little ones can expend their energy on the fields, the playground or even at the skate park.