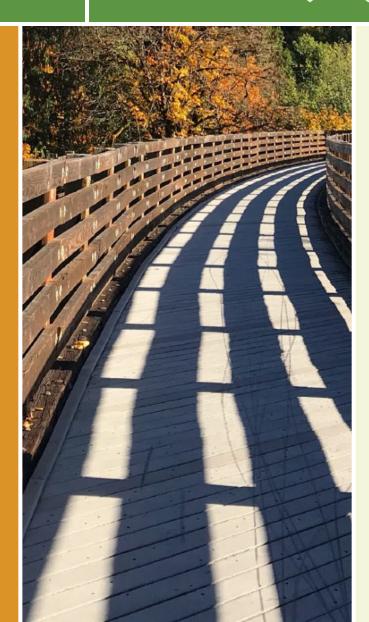

**Stearns Road Bike Path** *Illinois* 

The Stearns Road Bike Path is a dedicated sidepath traveling from Hanover Park to the Bartlett, in the Chicago suburbs. The asphalt

The Stearns Road Bike Path is a dedicated sidepath traveling from Hanover Park to the Bartlett, in the Chicago suburbs. The asphalt path sits on the north side of Greenbrook Boulevard/ Stearns Road, and provides a safe way of the residents from the adjacent neighborhoods to travel to and from destinations like schools, retail, multiple parks, a public library and a recreation center.