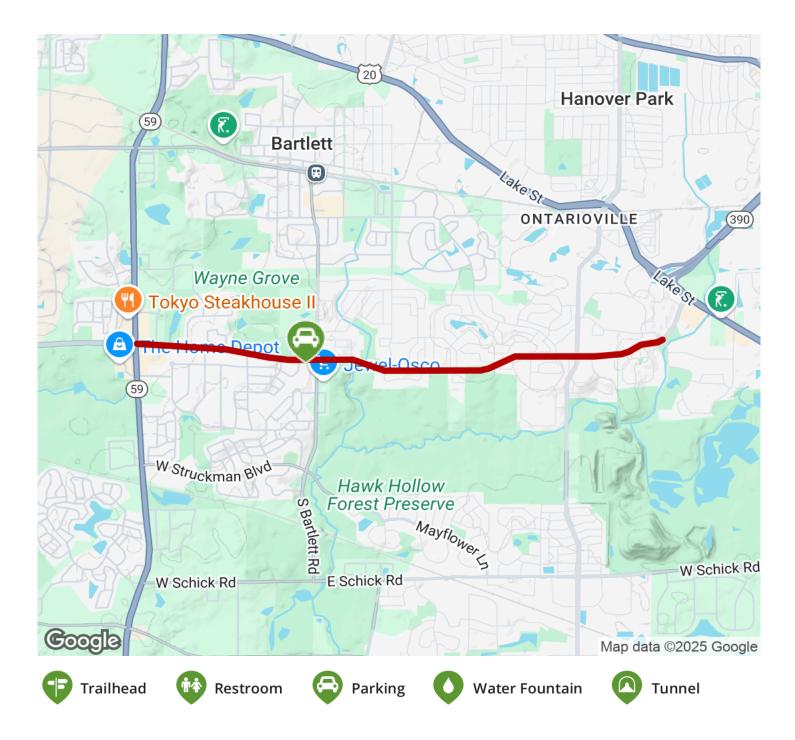

## TrailLink.com

States: IllinoisCounties: Du PageLength: 3.54milesTrail end points: Sutton Road to ArlingtonDriveTrail surfaces: AsphaltTrail category: Greenway/Non-RTTrail activities: Bike,Walking

## **Parking & Trail Access**

You can park at Apple Orchard Park (620 W Stearns Rd, Bartlett). The park complex offers access to athletic fields, a golf course, the Bartlett Community Center and a public library.