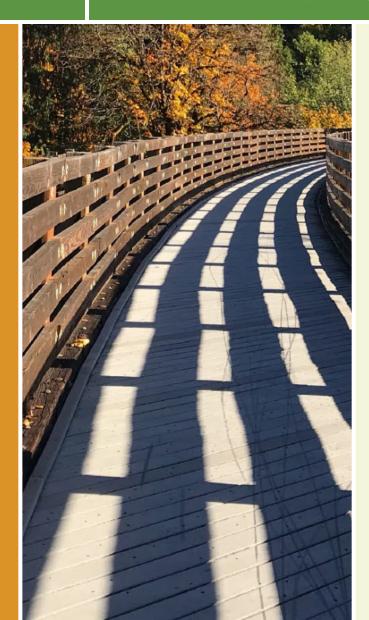

Struckman Boulevard Bike Path Illinois

The Struckman Boulevard Path is just over a mile long, stretching between Bartlett Road and State Route 59, (although the path

The Struckman Boulevard Path is just over a mile long, stretching between Bartlett Road and State Route 59, (although the path narrows from the end of Sunset Park up to the end on SR 59). That said, it also connects to some significantly multi-use trails in DuPage County. At it's east end you can connect to the North Central DuPage County Trail and continue east through the the wildland landscape of Hawk Hollow, or head south along Bartlett Road and connect to the West Branch DuPage River Trail.