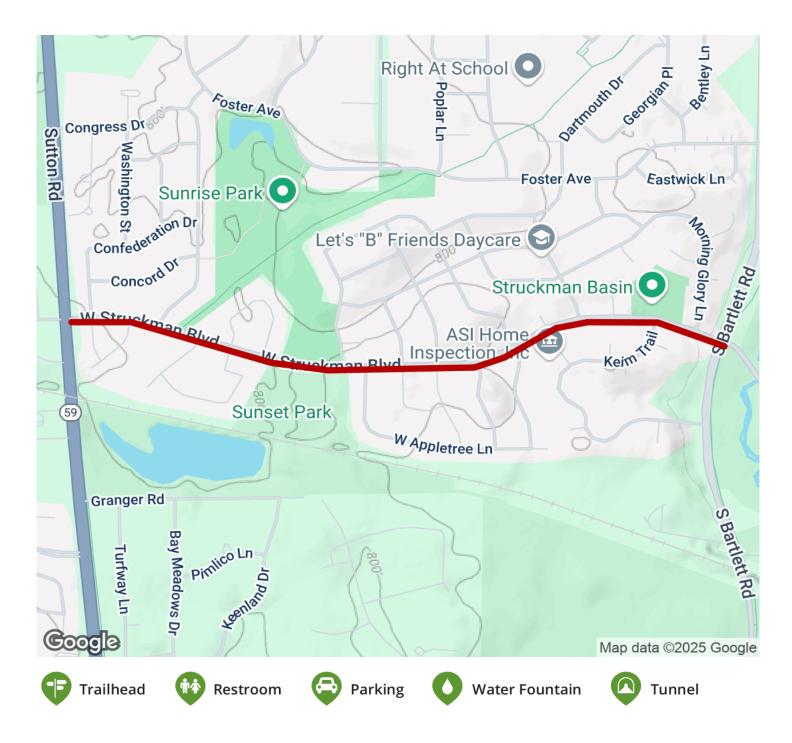

Struckman Boulevard Bike Path Illinois

The Struckman Boulevard Path is just over a mile long, stretching between Bartlett Road and State Route 59, (although the path

The Struckman Boulevard Path is just over a mile long, stretching between Bartlett Road and State Route 59, (although the path narrows from the end of Sunset Park up to the end on SR 59). That said, it also connects to some significantly multi-use trails in DuPage County. At it's east end you can connect to the North Central DuPage County Trail and continue east through the the wildland landscape of Hawk Hollow, or head south along Bartlett Road and connect to the West Branch DuPage River Trail.

## **Parking & Trail Access**

Counties: Du Page Length: 1.1miles Trail end points: S Bartlett Road to State Road

59 Trail surfaces: Asphalt Trail category: Greenway/Non-RT

Trail activities: Bike, Walking