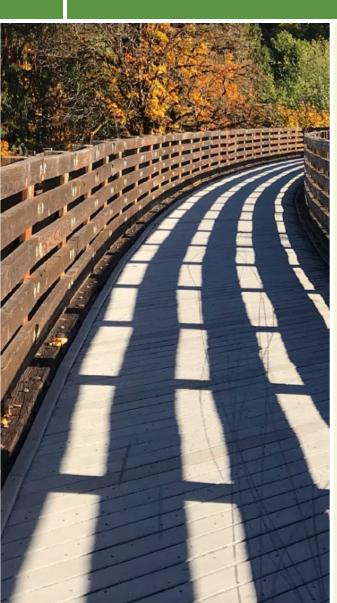

The Belle Fourche River Walk weaves across the city of the same name, providing a low-stress way to explore the cultural and natural attractions of the city. The concrete-paved walking and biking path has segments along the Hay Creek and Belle Fourche River, as well as the confluence of the two with Redwater River, the 'beautiful fork' that gave the town its name.