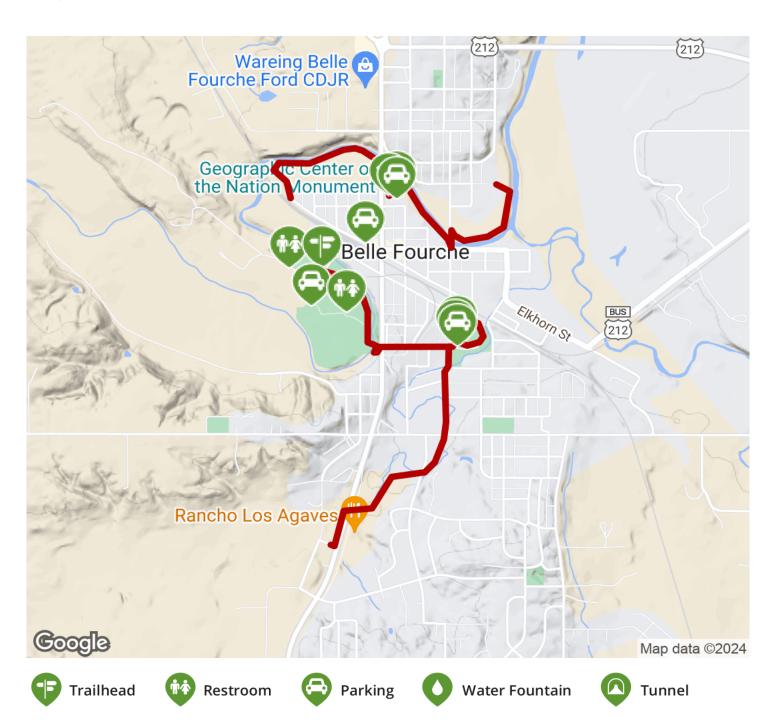

Path users can also visit the Geographic Center of the Nation Monument: Belle Fourche is the town designated

**States:** South Dakota **Counties:** Butte Length: 5miles

Trail end points: Edmunds St to Railroad St to

### Parking & Trail Access

For the northern segment, the trailhead is at the Tri-State Museum (415 5th Ave, Belle Fourche)

For the southern segment, you can park at the Roundup Grounds Sports Complex (on Roundup Street) or Hay Creek (on 8th Avenue). View the trail map for exact locations.