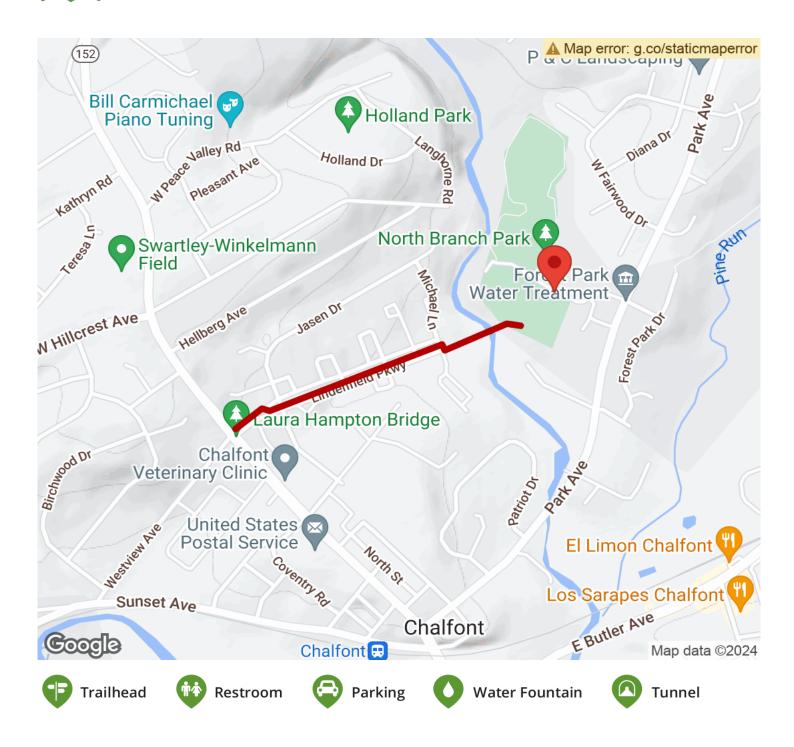

### Parking & Trail Access

Parking lot in North Branch Park, as well as along local streets

States: Pennsylvania Counties: Bucks Length: 1miles Trail end points: Intersection of Main Street and Lindenfield Parkway in Chalfont to North Branch Park in New Britain Twp. Trail surfaces: Asphalt Trail category: Greenway/Non-RT Trail activities: Bike,Inline Skating,Wheelchair Accessible,Walking