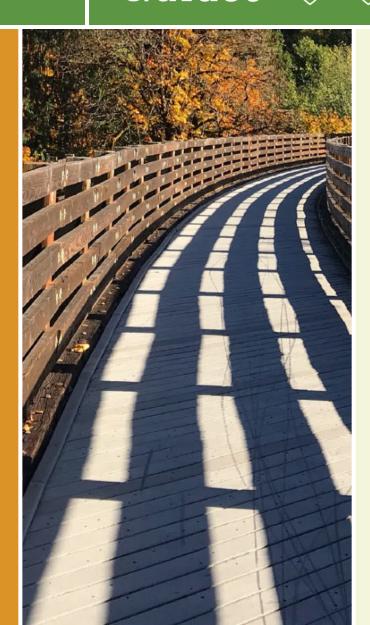

## The mile-long Lindenfield Parkway Trail is part of Chalfont's burgeoning trail network. It extends down the grassy median of the

The mile-long Lindenfield Parkway Trail is part of Chalfont's burgeoning trail network. It extends down the grassy median of the street for which it is named from Main Street to Micheal Lane, then continues northeast along a gas line right of way, crossing the North Branch of Neshaminy Creek into New Britain Township, where it joins to the walking path that encircles North Branch Park.

Despite its location down the median of a street, the trail is a short, but pleasant experience due to the fact that Lindenfield Parkway does not get a lot of traffic and serves primarily as a local street serving Chalfont's north end. The trail provides an important link between the borough and neighboring New Britain Township by allowing residents to easily access the latter municipality's North