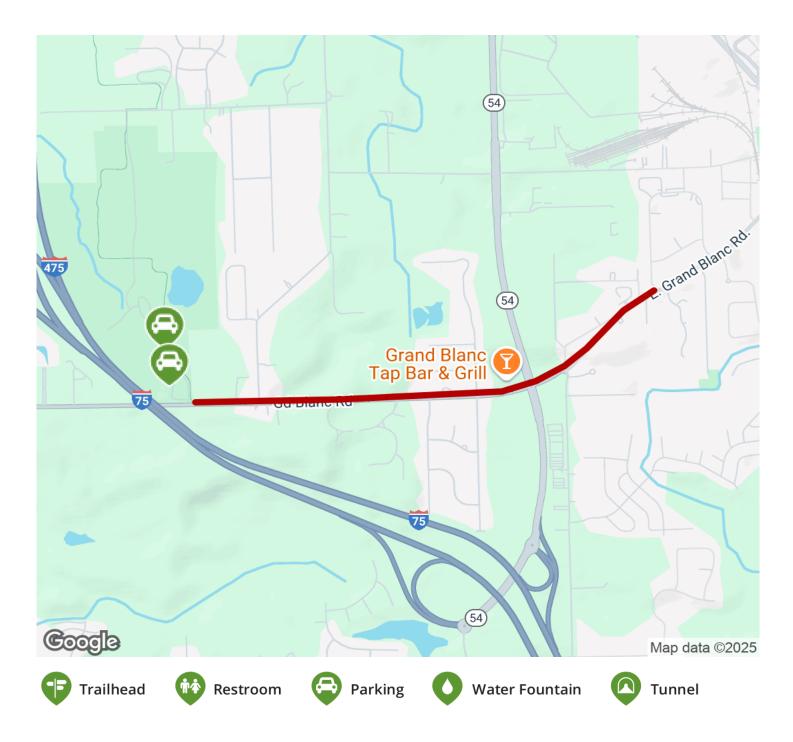

## TrailLink.com

States: Michigan Counties: Genesee Length: 1.6miles Trail end points: Grand Blanc Road & Grand Oak Drive to Bicentennial Trail Trail surfaces: Asphalt Trail category: Greenway/Non-RT Trail activities: Bike,Inline Skating,Wheelchair Accessible,Walking

## **Parking & Trail Access**

Parking is available at Creasey Bicentennial Park (1505 E Grand Blanc Rd). Off Grand Blanc Road, there is parking near the dog park, and a little bit north, close to the athletic fields. Two more lots can be found north of those.