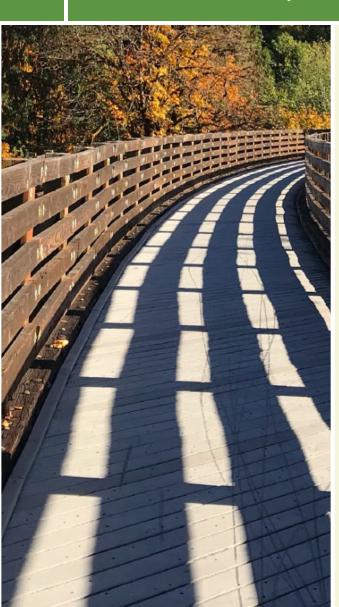

#### Overview

The Spring Creek Trail provides a dose of natural beauty and tranquility just off the busy interstates that run through the suburban community of Edmond, Oklahoma. It stretches 2.5 miles from end to end. Trail users can take advantage of the path as part of a trip to Spring Creek Park to enjoy fishing, picnicking, swimming, and other outdoor activities.

#### About the Route

The westernmost endpoint of the trail is located just east of Interstate 35. East of here, the trail heads under the highway and meanders through wooded terrain. The trail

**States:** Oklahoma **Counties:** Oklahoma Length: 2.5miles