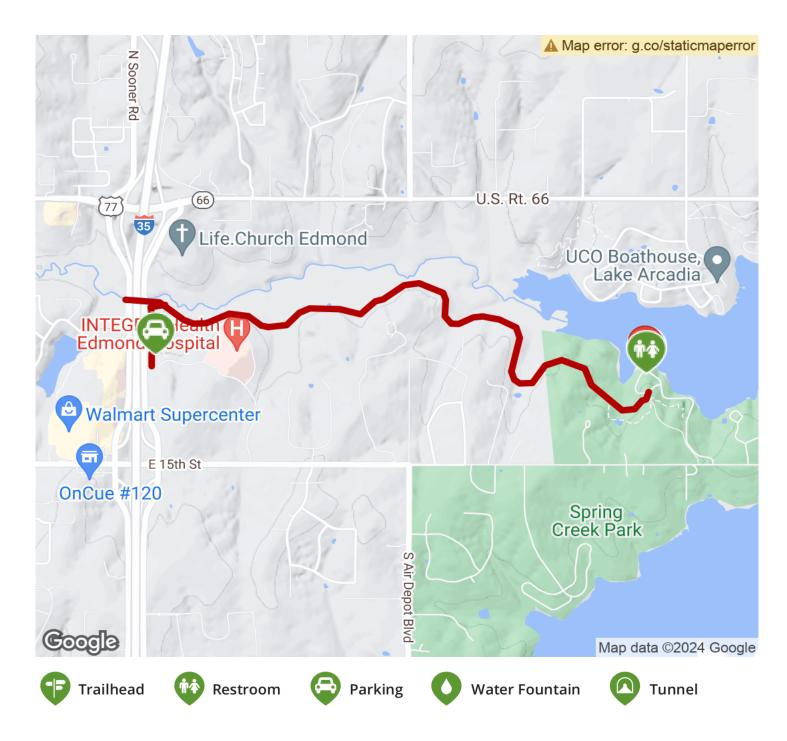

### Parking & Trail Access

The Spring Creek Trail (OK) runs between I-35, near Fox Lake Ln. (Edmond) and E 15th St. (Spring Creek Park, Edmond).

Parking is available at:

- 4509 INTEGRIS Parkway (Edmond)
- Spring Creek Park, 7200 E 15th St (Edmond)

See <u>TrailLink Map</u> for all parking options and detailed directions.