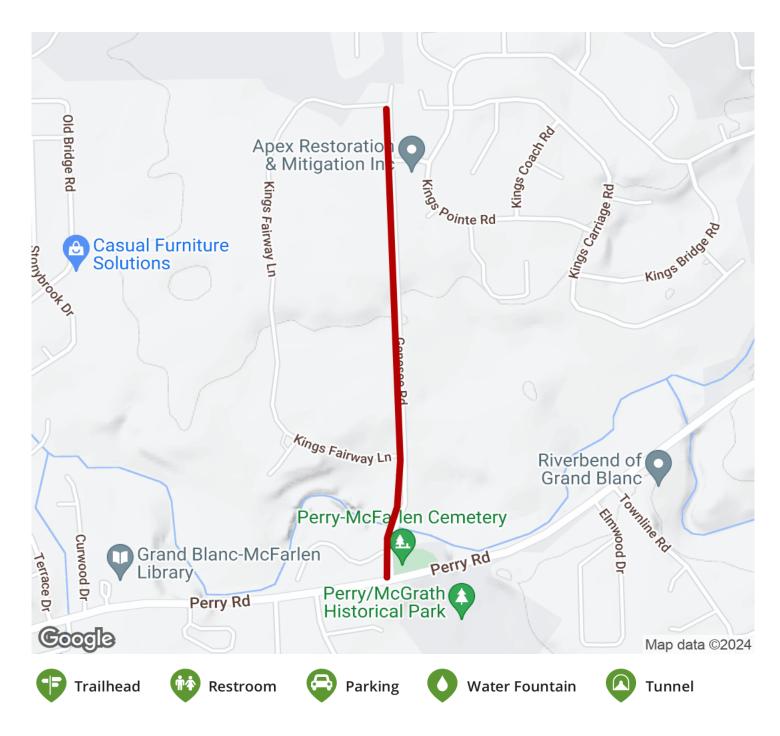

The Genesse Road Trail sits on the western side of Genessee Road in Grand Blanc. The neighborhood trail extends for just over 3/4-mile, from Perry Road in the South to Kings Fairway Lane at the north end. It's flat and paved, making it a low-stress path for anyone looking to get some exercise. The setting mostly consists of scattered single family homes and wide fields. Future plans include extending it to Hill Road in Grand Blanc.

States: Michigan
Counties: Genesee
Length: 0.8miles

Trail end points: Perry Road to Kings Fairway

Lane

Trail surfaces: Asphalt

Trail category: Greenway/Non-RT

Trail activities: Bike, Inline

Skating, Wheelchair Accessible, Walking

## Parking & Trail Access

There is no dedicated parking for this trail.