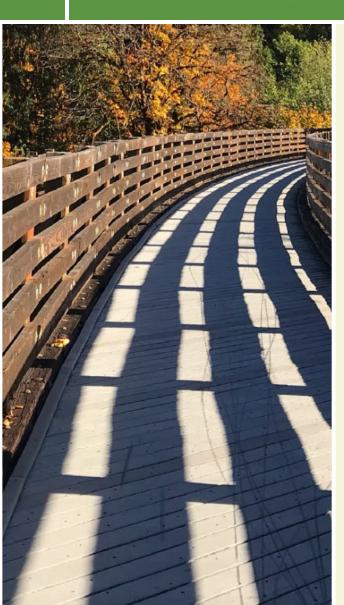

The Genesse Road Trail sits on the western side of Genessee Road in Grand Blanc. The neighborhood trail extends for just over 3/4-mile, from Perry Road in the South to Kings Fairway Lane at the north end. It's flat and paved, making it a low-stress path for anyone looking to get some exercise. The setting mostly consists of scattered single family homes and wide fields. Future plans include extending it to Hill Road in Grand Blanc.