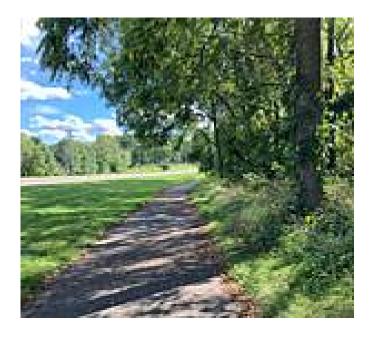

The Genesse Road Trail sits on the western side of Genessee Road in Grand Blanc. The neighborhood trail extends for just over 3/4-mile, from Perry Road in the South to Kings Fairway Lane at the north end. It's flat and paved, making it a low-stress path for anyone looking to get some exercise. The setting mostly consists of scattered single family homes and wide fields. Future plans include extending it to Hill Road in Grand Blanc.