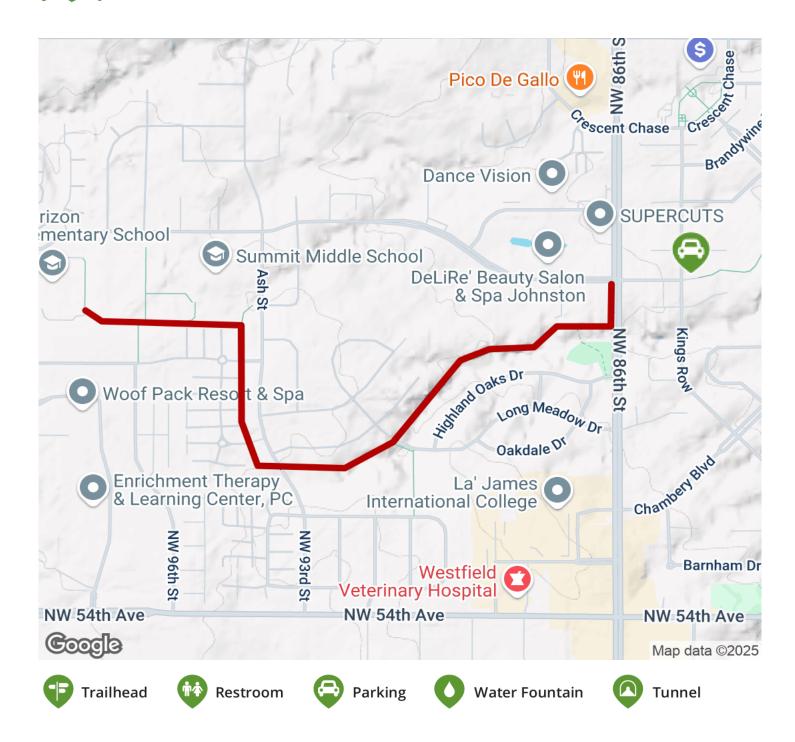

## Long Meadow Trail Iowa

Parking is available at Horizon Elementary School or Summit Middle School; be sure to follow any posted parking signs.

States: Iowa Counties: Polk Length: 1.28miles Trail end points: NW 86th St. south of Windsor Pkwy to Horizon Elementary School (NW 96th St.) Trail surfaces: Asphalt Trail category: Greenway/Non-RT Trail activities: Bike,Inline Skating,Wheelchair Accessible,Walking