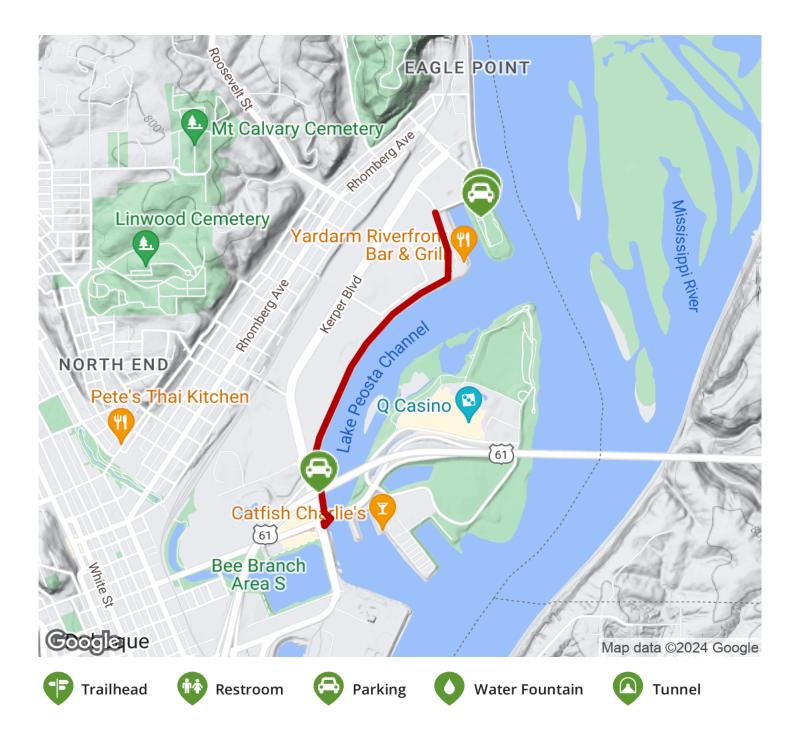

### The Dubuque Jaycees Trail runs for just over a mile from Pyatigorsk Park (named for a Russian sister city to Dubuque) up to the 8-acre

The Dubuque Jaycees Trail runs for just over a mile from Pyatigorsk Park (named for a Russian sister city to Dubuque) up to the 8-acre A.Y. McDonald Park, a popular fishing and boat launch spot located where the Lake Peosta Channel flows back into the Mississippi River. The trail takes you behind a series of shops and businesses in a more industrial area of northern Dubuque thanks to the nearby rail yard and harbors, but the trail itself is nicely removed from the adjacent hustle and bustle, following the course of the channel. The southern end of the trail also connects with the Bee Branch Trail, which users can take to head in towards the northern end of Dubuque's charming downtown, as well as the Peosta Channel Trail, which provides access over the channel and onto Chaplain Schmitt Island and a variety of popular destinations and park areas. In addition to its aquatic

#### **Parking & Trail Access**

Parking is available at Pyatigorsk Park on the southern end of the trail off of Kerper Boulevard, and at the northern end at A.Y. McDonald Park off of Harbor Street. From northbound US 61/151, take the exit for Kerper Blvd. and the parking lot at Pyatigorsk park is straight across from the exit ramp. From southbound US 61/151, take the exit for Kerper Blvd. and continue on E 16th Street, then turn right onto Kerper Blvd. and the lot will be on the right side.