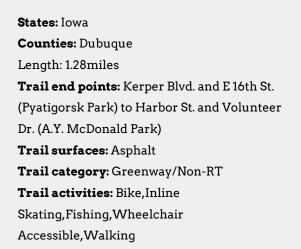

## **Dubuque Jaycees Trail** *Iowa*

### The Dubuque Jaycees Trail runs for just over a mile from Pyatigorsk Park (named for a Russian sister city to Dubuque) up to the 8-acre

The Dubuque Jaycees Trail runs for just over a mile from Pyatigorsk Park (named for a Russian sister city to Dubuque) up to the 8-acre A.Y. McDonald Park, a popular fishing and boat launch spot located where the Lake Peosta Channel flows back into the Mississippi River. The trail takes you behind a series of shops and businesses in a more industrial area of northern Dubuque thanks to the nearby rail yard and harbors, but the trail itself is nicely removed from the adjacent hustle and bustle, following the course of the channel. The southern end of the trail also connects with the Bee Branch Trail, which users can take to head in towards the northern end of Dubuque's charming downtown, as well as the Peosta Channel Trail, which provides access over the channel and onto Chaplain Schmitt Island and a variety of popular destinations and park areas. In addition to its aquatic