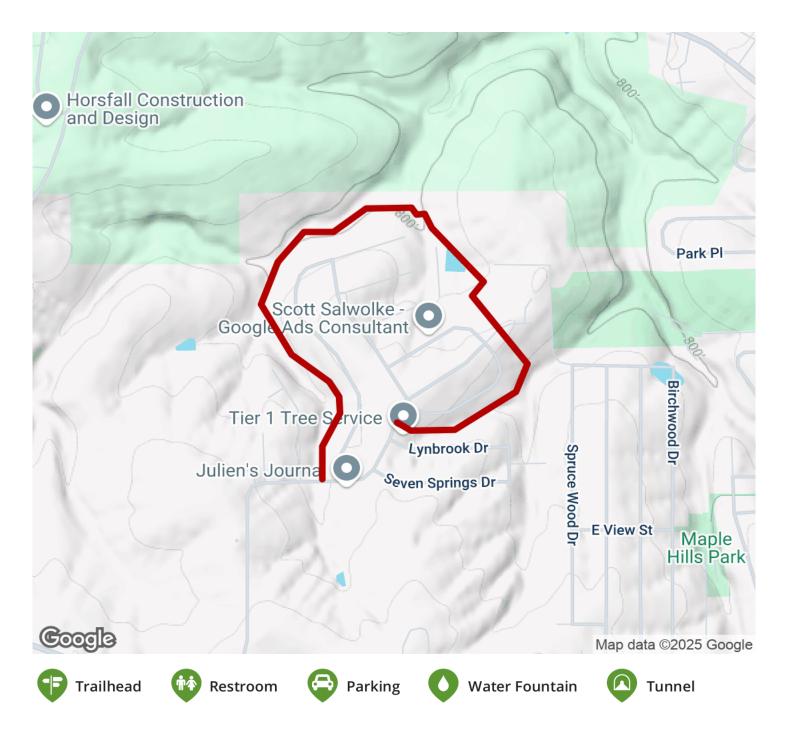

## Forest Hills Trail

States: Iowa Counties: Dubuque Length: 1.5miles Trail end points: Forest Hills Dr. and Willow Brook Dr. to Forest Hills Dr. and Lynbrook Dr. Trail surfaces: Asphalt,Concrete Trail category: Greenway/Non-RT Trail activities: Bike,Inline Skating,Wheelchair Accessible,Walking

#### **Parking & Trail Access**

The trail is located on Forest Hills Drive, just past the end of Seippel Road north of Asbury Road. Street parking may be available at the trail entrance; be sure to follow any posted parking signs.