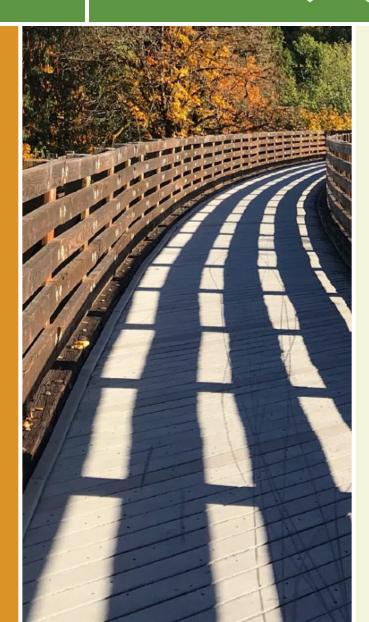

## The Forest Hills Trail is a nice multi-use recreation trail that forms a circuit around a subdivision in the city of Asbury, just west of

The Forest Hills Trail is a nice multi-use recreation trail that forms a circuit around a subdivision in the city of Asbury, just west of Dubuque. Perfect for walking, jogging, and other forms of exercise, the trail follows the tree-lined perimeter of the neighborhood, passing by a small pond and providing a convenient loop that starts and ends on Forest Hills Drive. Nearby Cloie Creek Park also offers an unpaved mountain bike trail, providing even more recreational diversity to this suburban community. Be sure to keep an eye out for deer and other wildlife, as the Forest Hills Trail looks out over acres of rolling hills and farmland.