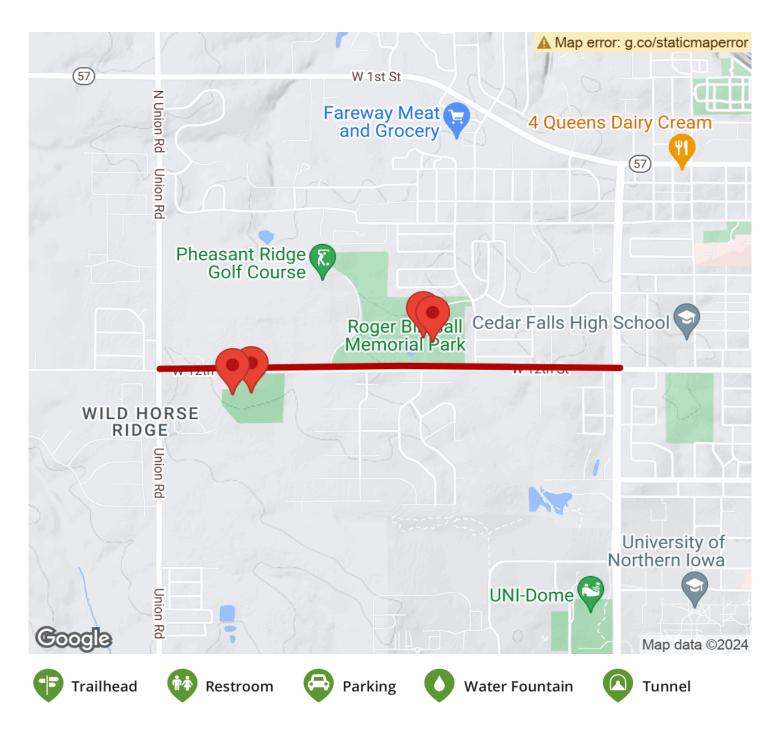

## Parking & Trail Access

Parking is available along the trail at the Robinson-Dresser Sports Complex and the Roger Birdsall Memorial Park, both located on W 12th Street west of Union Road. Restrooms are also available at both sites.