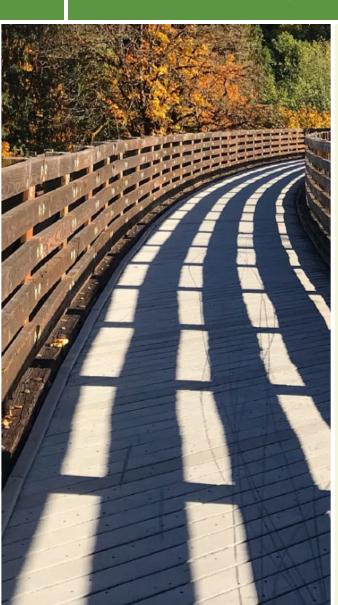

The 12th Street Trail, occasionally referred to as the Pheasant Ridge Trail after the golf course it runs next to, is a wide concrete sidepath that stretches from Hudson Road to Union Road on the western edge of Cedar Falls. The trail offers off-road access for cyclists and pedestrians to popular destinations like the campus of the University of Northern Iowa and Roger Birdsall Memorial Park, and also forms the southern end of a loop circuit of sidepath trails that provides residents with a fantastic opportunity for exercise and recreation.