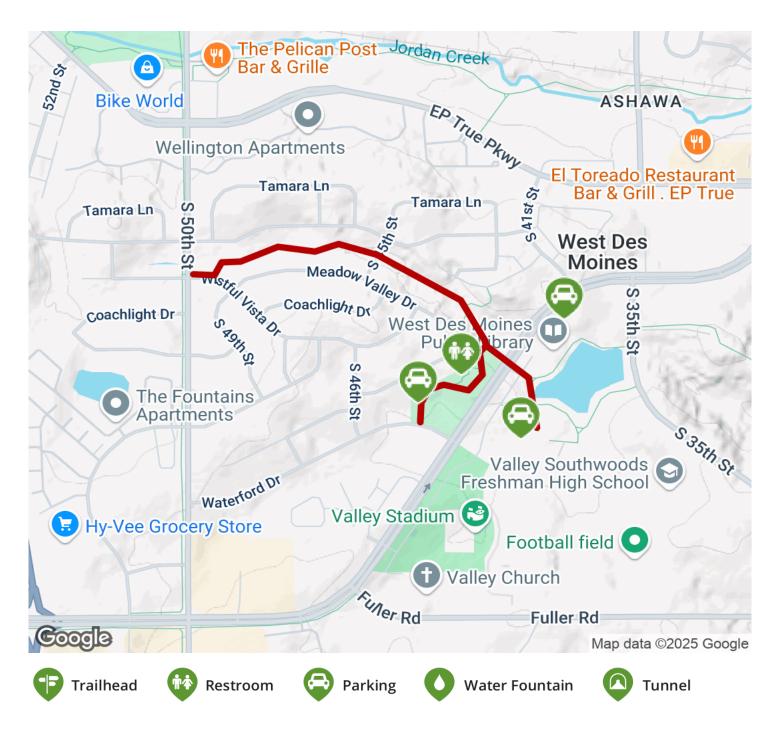

**States:** Iowa **Counties:** Polk Length: 0.7miles

Trail end points: S 50th St. & Wistful Vista Dr.

to Waterford Dr. (Ashawa Park) **Trail surfaces:** Asphalt, Concrete **Trail category:** Greenway/Non-RT

## Parking & Trail Access

Parking and restrooms are available in Ashawa Park, on Waterford Drive just north of Mills Civic Parkway. Additional parking may be available in the lots for city hall or the public library; be sure to follow any posted parking signs or regulations. To reach Ashawa Park from Interstate 35, take exit 70 and head east on Mills Civic Parkway, then turn left onto Waterford Drive.