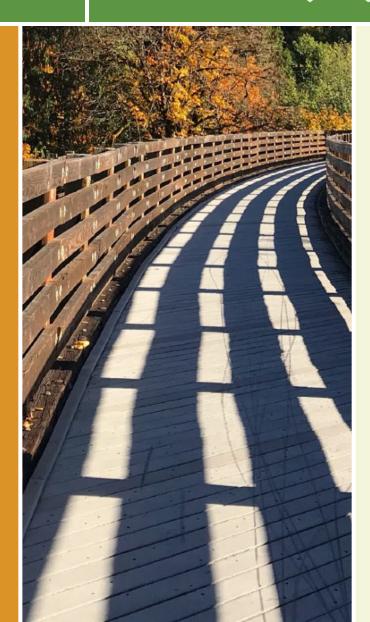

## The Morgan Creek Trail is named after the nearby stream and is a well-used asphalt and boardwalk trail in the town of Chapel Hill.

The Morgan Creek Trail is named after the nearby stream and is a well-used asphalt and boardwalk trail in the town of Chapel Hill. The trail gives residents a safe connection to Merritt's Pasture, an town-owned open field that is a popular passive recreation venue and outdoor photography venue. The bench at the top of the hill is also a great vantage point to watch a Chapel Hill sunset. Bikes are allowed on the trail but once you're at the pasture you'll have to dismount. The path at the pasture is walking only.