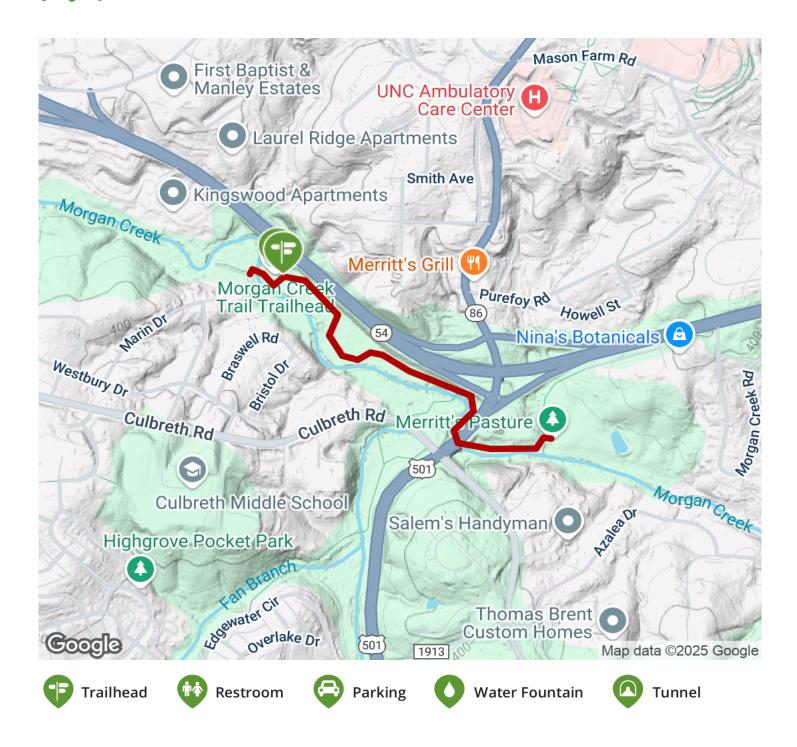

### Parking & Trail Access

The trailhead is just off Fordham Boulevard (State Route 54) just southeast of the Kingswood Apartment complex.

- States: North Carolina Counties: Orange Length: 0.86miles Trail end points: Fordham Boulevard (SR 54) to Merritt's Pasture Trail surfaces: Asphalt Trail category: Greenway/Non-RT
- Trail activities: Bike, Inline Skating, Walking