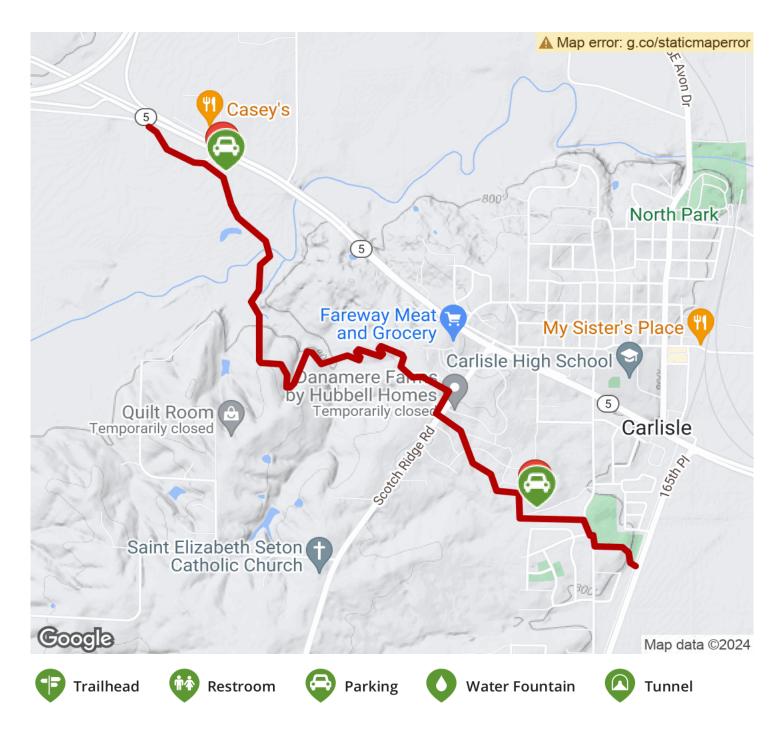

In the south, the trail connects to the longer Summerset

States: Iowa

**Counties:** Warren Length: 3.17miles

**Trail end points:** County Line Rd. to Summerset Trail (east of S 5th St.)

Trail surfaces: Concrete

## Parking & Trail Access

Parking is available at the north end of the trail off of County Line Road, just south of Highway 5. Additional parking is available at the south end in Lindhardt Park, on Lindhardt Park Road off of S 5th Street.