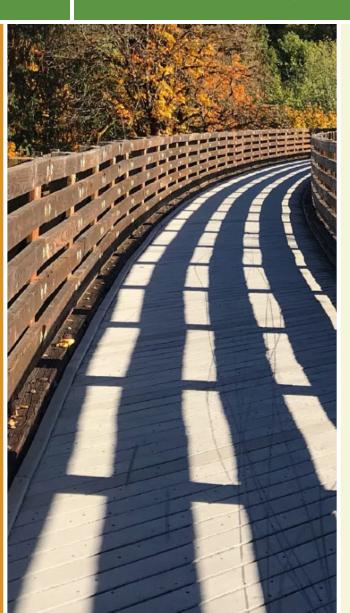

Opened in 2016, the Carlisle Nature Trail is a beautiful way to experience the natural beauty of the small Iowa community of Carlisle, located about a dozen miles southeast of Des Moines. Running through gorgeous woodland and prairies in the Scotch Ridge Nature Park, the trail allows you to experience firsthand the ecological history of the area, from the impact of moving glaciers during the last ice age to the thriving plants and wildlife supported by the North River. The paved trail runs north to south through the natural space, offering a pleasant walk or ride with intermittent shade - the trail also conveniently runs right past the local middle school, giving students a great option for walking or biking to school.