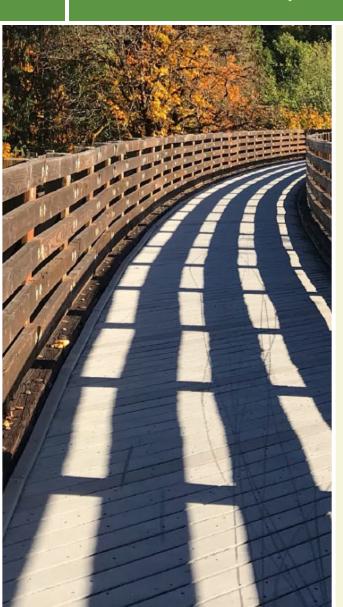

Opened in 2016, the Carlisle Nature Trail is a beautiful way to experience the natural beauty of the small Iowa community of Carlisle, located about a dozen miles southeast of Des Moines. Running through gorgeous woodland and prairies in the Scotch Ridge Nature Park, the trail allows you to experience firsthand the ecological history of the area, from the impact of moving glaciers during the last ice age to the thriving plants and wildlife supported by the North River. The paved trail runs north to south through the natural space, offering a pleasant walk or ride with intermittent shade - the trail also conveniently runs right past the local middle school, giving students a great option for walking or biking to school.