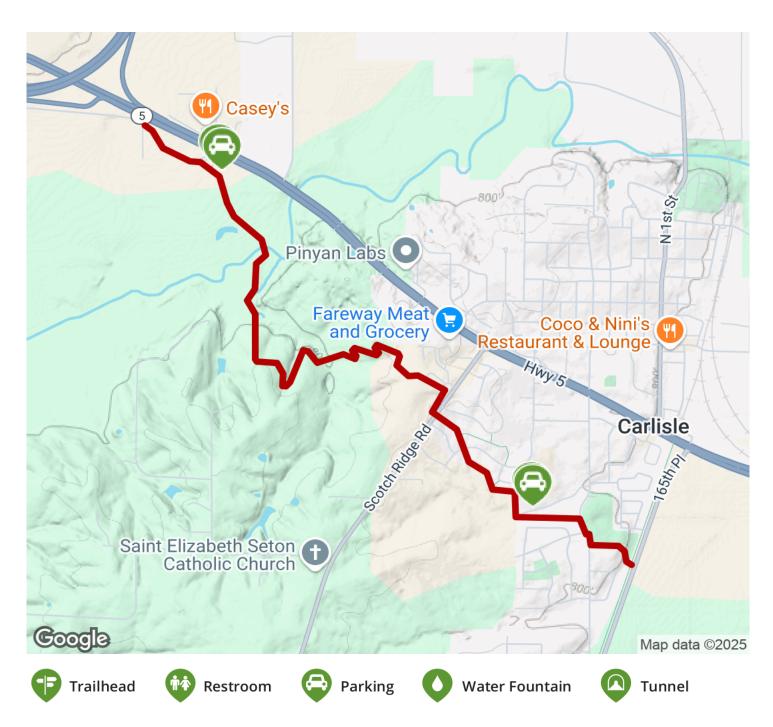

In the south, the trail connects to the longer Summerset

States: Iowa

**Counties:** Warren Length: 3.17miles

**Trail end points:** County Line Rd. to Summerset Trail (east of S 5th St.)

Trail surfaces: Concrete

## Parking & Trail Access

Parking is available at the north end of the trail off of County Line Road, just south of Highway 5. Additional parking is available at the south end in Lindhardt Park, on Lindhardt Park Road off of S 5th Street.