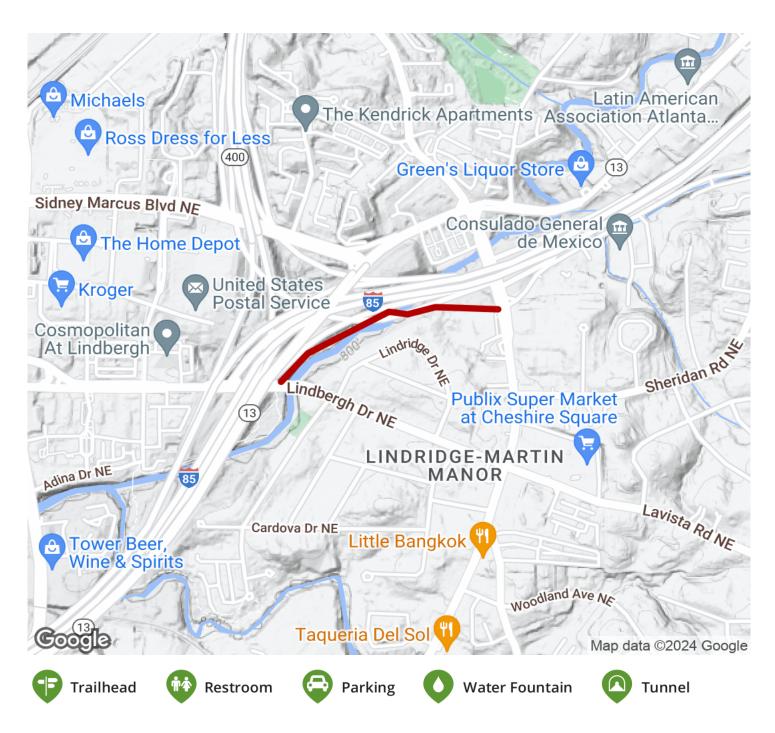

**States:** Georgia **Counties:** Fulton Length: 0.5miles

Trail end points: Lindbergh Dr. to Cheshire

Bridge Rd.

Trail surfaces: Gravel

Trail category: Greenway/Non-RT
Trail activities: Bike, Walking

## Parking & Trail Access

On-street parking is available near the southern end of the trail off of Lindbergh Drive, utilizing one of the several neighborhood streets near the trail entrance - be sure to follow any posted parking signs and regulations. The trail is also located a little over a half-mile east down Lindbergh Drive from the Lindbergh Center MARTA station.