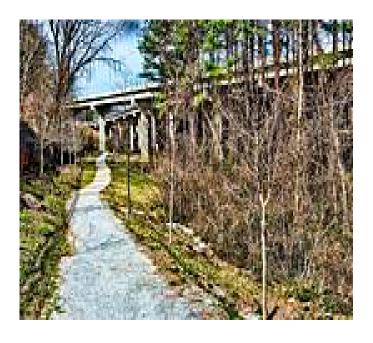

When Georgia's Department of Transportation undertook a major construction project to build new highway infrastructure in northwest Atlanta, local organizations pushed to make sure that the state remembered to factor in walkability and access to natural space along Peachtree Creek in their plans. The end result of that advocacy is the Cheshire Farm Trail, a charming half-mile gravel trail that passes under the highway ramps and over the creek, utilizing a series of beautiful new footbridges.

The trail draws its name from its proximity to the former site of an historic farmhouse, a remnant of the area's rural history that is now occupied by suburban condominiums and roadways. Signage along the trail details some of the wildlife that trail users might spy from their vantage above the creek, including a variety of waterfowl that