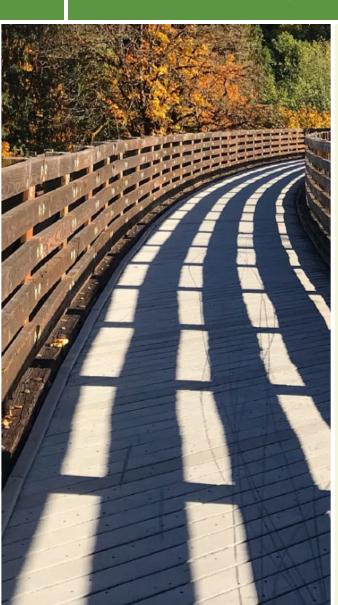

When Georgia's Department of Transportation undertook a major construction project to build new highway infrastructure in northwest Atlanta, local organizations pushed to make sure that the state remembered to factor in walkability and access to natural space along Peachtree Creek in their plans. The end result of that advocacy is the Cheshire Farm Trail, a charming half-mile gravel trail that passes under the highway ramps and over the creek, utilizing a series of beautiful new footbridges.