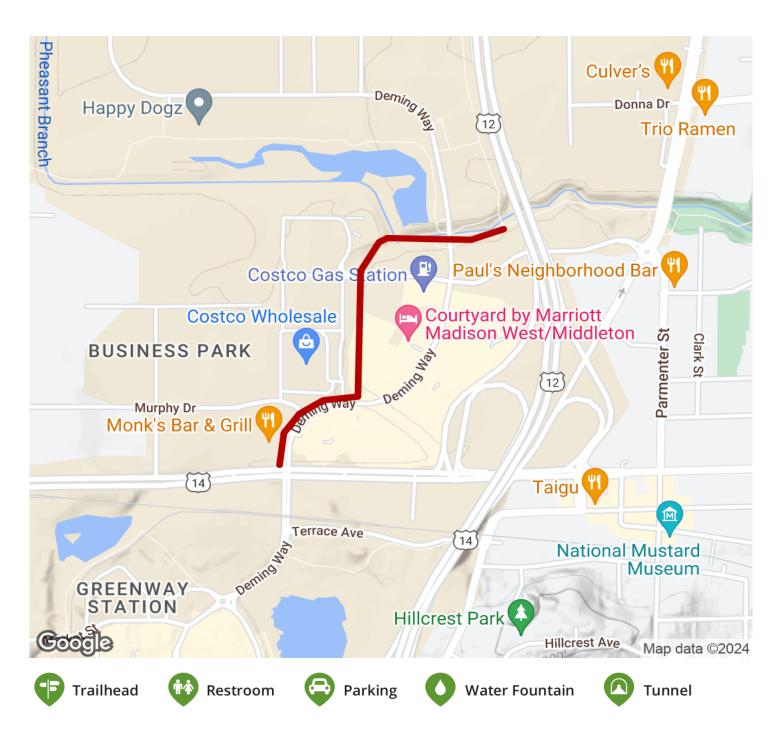

isconsin



The Deming Way Trail is a recreational path along Pheasant Branch in Middleton, Wisconsin. The two-lane trail accommodates



The Deming Way Trail is a recreational path along Pheasant Branch in Middleton, Wisconsin. The two-lane trail accommodates walkers, joggers, dog-walkers and cyclists. Though short, the trail connects to the <u>Pheasant Branch Creek Corridor Trail</u>; the <u>US Highway 12 Path</u> and the <u>North Fork Trail</u>.





**States:** Wisconsin **Counties:** Dane Length: 0.6miles

Trail end points: North Fork Trail to US-14

Trail surfaces: Asphalt

Trail category: Greenway/Non-RT

Trail activities: Bike, Inline

Skating, Wheelchair Accessible, Walking

## Parking & Trail Access

There is no dedicated parking for this trail.



## Deming Way Trail Wisconsin