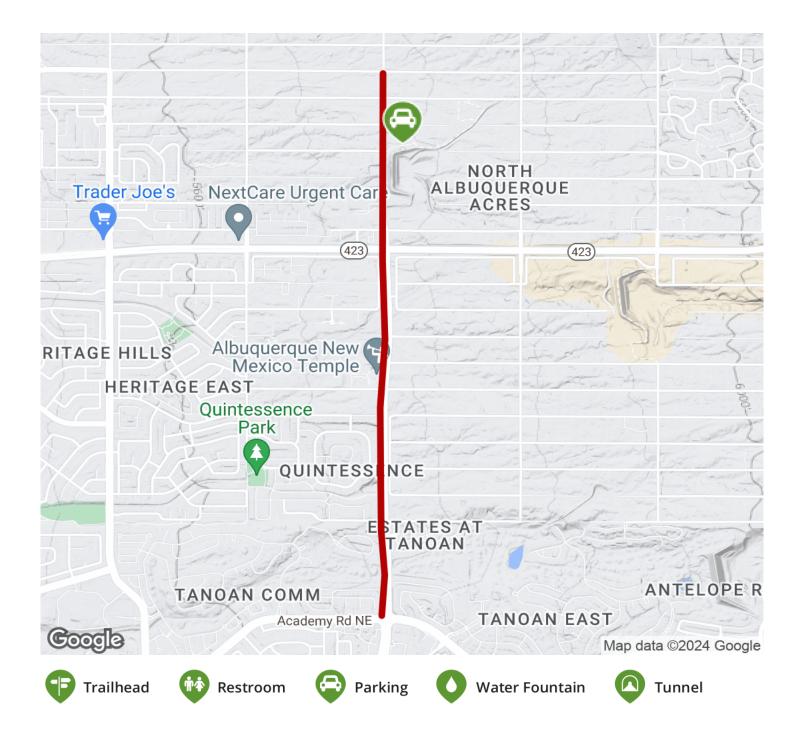

Starting in the south, the trail begins from the sidewalk on the west side of the road, just north from Academy Road. Continuing past tracts of suburban homes, the trail intersects with the Paseo del Norte Trail on the north side

**States:** New Mexico **Counties:** Bernalillo Length: 2.06miles

Trail end points: Richfield Ave. to Academy Rd.

Trail surfaces: Asphalt

Trail category: Greenway/Non-RT

Trail activities: Bike, Inline Skating, Walking

## Parking & Trail Access

Parking is available along the trail at Ben Greiner Field, located on Corona Avenue just east off Eubank Boulevard. The trail can be reached from downtown Albuquerque by taking Interstate 25 north, then proceeding west on Paseo del Norte Boulevard until reaching Eubank Boulevard.