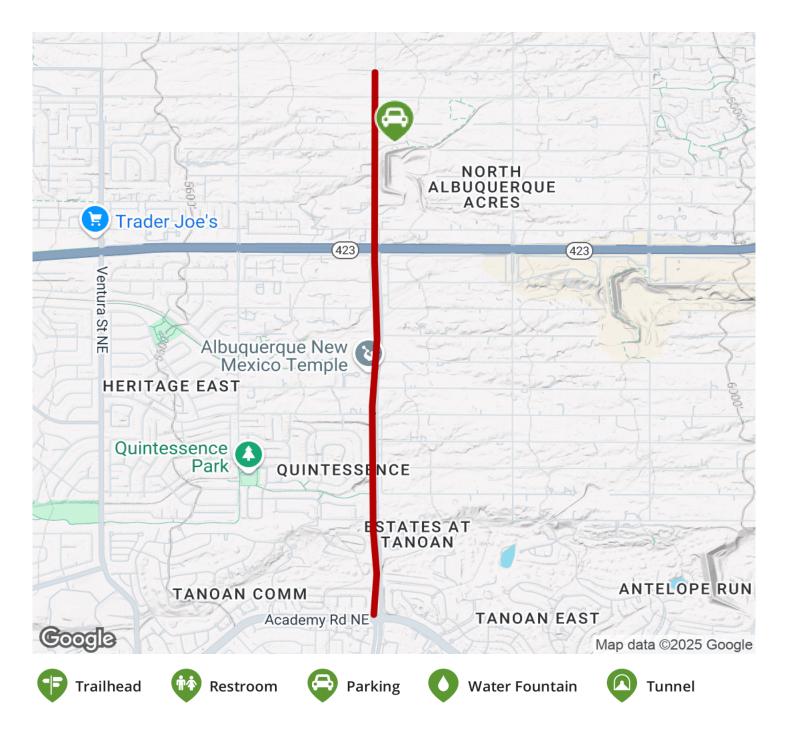

Starting in the south, the trail begins from the sidewalk on the west side of the road, just north from Academy Road. Continuing past tracts of suburban homes, the trail intersects with the Paseo del Norte Trail on the north side

**States:** New Mexico **Counties:** Bernalillo Length: 2.06miles

Trail end points: Richfield Ave. to Academy Rd.

Trail surfaces: Asphalt

Trail category: Greenway/Non-RT

Trail activities: Bike, Inline Skating, Walking

## Parking & Trail Access

Parking is available along the trail at Ben Greiner Field, located on Corona Avenue just east off Eubank Boulevard. The trail can be reached from downtown Albuquerque by taking Interstate 25 north, then proceeding west on Paseo del Norte Boulevard until reaching Eubank Boulevard.