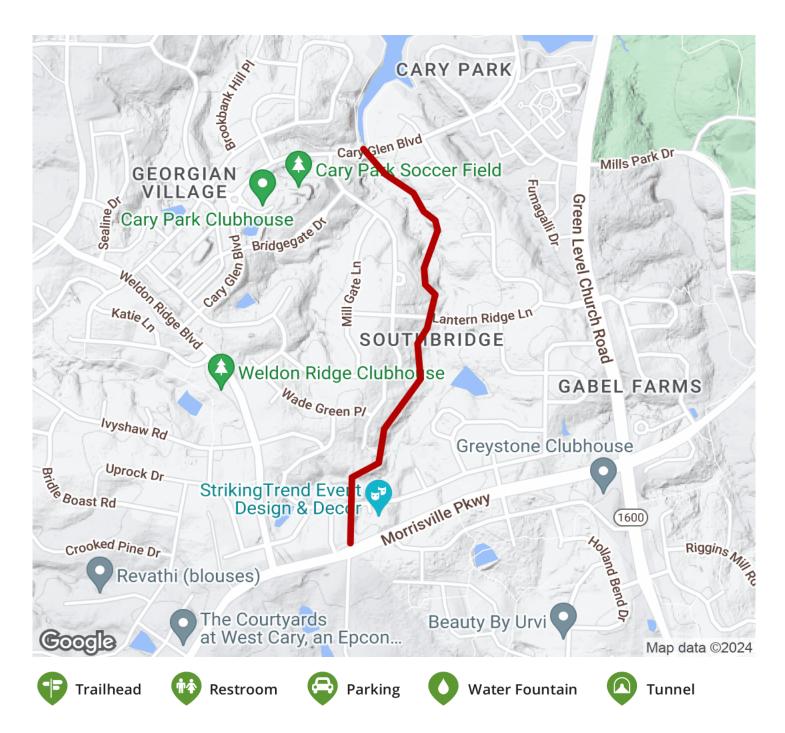

States: North Carolina

**Counties:** Wake Length: 0.9miles

Trail end points: Cary Glen Boulevard to

Morrissville Parkway **Trail surfaces:** Asphalt

Trail category: Greenway/Non-RT

Trail activities: Bike, Inline

## Parking & Trail Access

Trail access is available by bike or on foot via neighborhood sidewalks and streets; no dedicated trail parking is available.