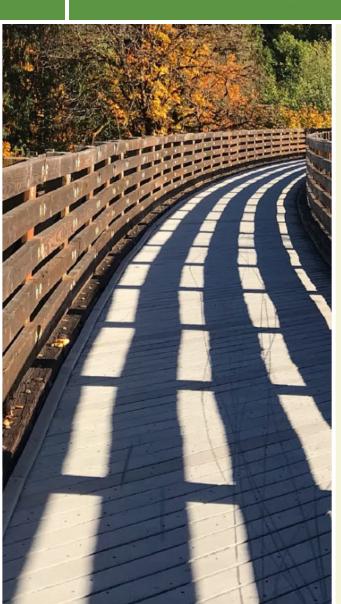

## Southbridge Greenway North Carolina

The Southbridge Greenway is a charming neighborhood path in the neighborhood of the same name, on the west side of Cary, North

The Southbridge Greenway is a charming neighborhood path in the neighborhood of the same name, on the west side of Cary, North Carolina. On any given day on the trail you will find parents pushing strollers or teaching their kids to ride bikes, or folks taking a morning jog or evening stroll.

States: North Carolina

**Counties:** Wake Length: 0.9miles

Trail end points: Cary Glen Boulevard to

Morrissville Parkway **Trail surfaces:** Asphalt

Trail category: Greenway/Non-RT

Trail activities: Bike, Inline