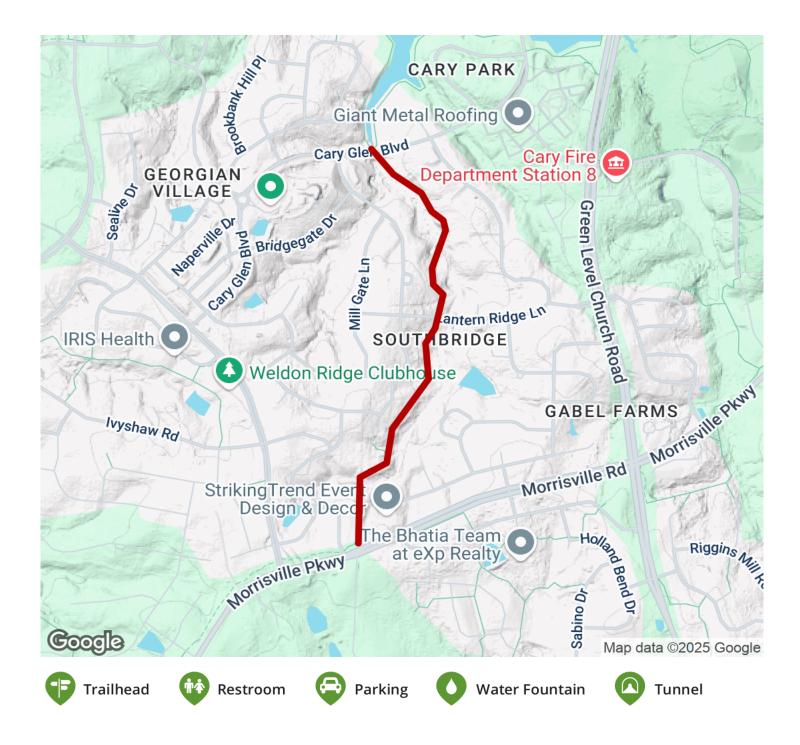

## **Parking & Trail Access**

Trail access is available by bike or on foot via neighborhood sidewalks and streets; no dedicated trail parking is available.

States: North Carolina Counties: Wake Length: 0.9miles Trail end points: Cary Glen Boulevard to Morrissville Parkway Trail surfaces: Asphalt Trail category: Greenway/Non-RT Trail activities: Bike,Inline Skating,Wheelchair Accessible,Walking