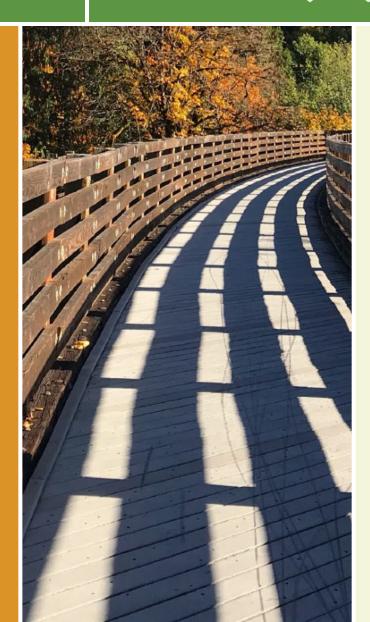

Southbridge Greenway North Carolina

The Southbridge Greenway is a charming neighborhood path in the neighborhood of the same name, on the west side of Cary, North

The Southbridge Greenway is a charming neighborhood path in the neighborhood of the same name, on the west side of Cary, North Carolina. On any given day on the trail you will find parents pushing strollers or teaching their kids to ride bikes, or folks taking a morning jog or evening stroll.