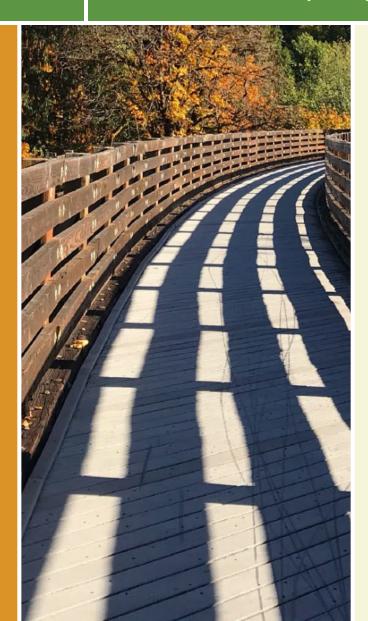

# The High Point Greenway stretches 4.5 miles through the town of High Point, North Carolina. The paved path sits in the tree-lined

The High Point Greenway stretches 4.5 miles through the town of High Point, North Carolina. The paved path sits in the tree-lined riparian corridor along Boulding Branch, allowing residents of the adjacent neighborhoods to experience nature and get a work-out at the same time. The trail connects to parks, which double as access points, including Armstrong Park and University, to schools, and cuts right across the High Point university campus. This trail has several crossings so proceed with caution, as well as one underpass at Centennial Street.