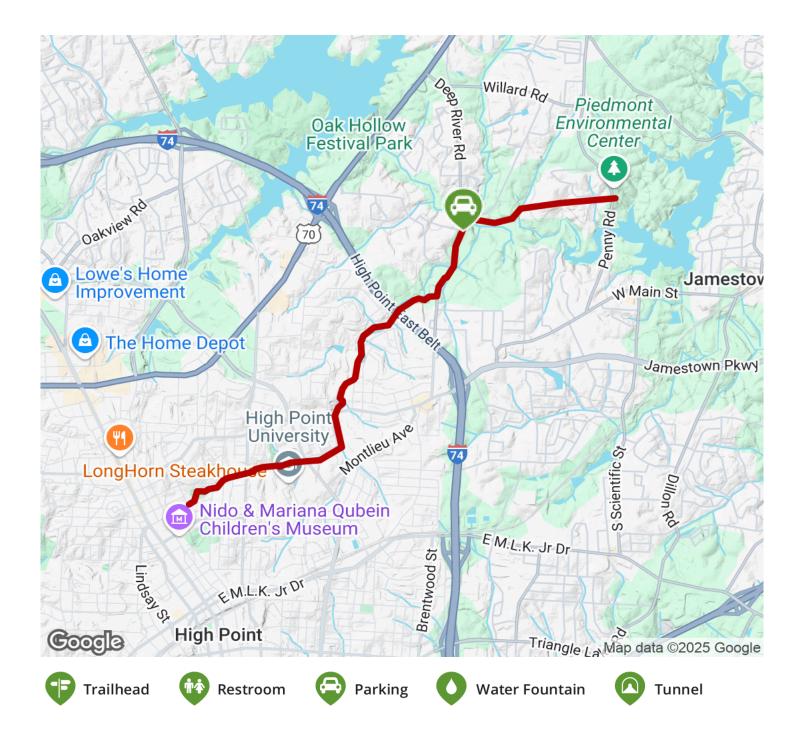

## **Parking & Trail Access**

There's a trailhead with parking at University Park, on Deep River Road across from Lamplight Way (the address is 1800 Deep River Rd, High Point).