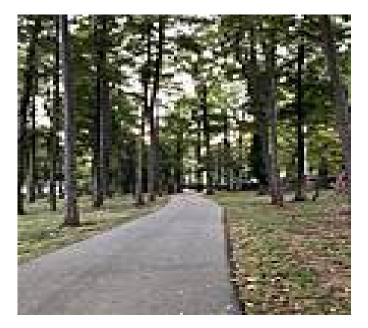

# The High Point Greenway stretches 4.5 miles through the town of High Point, North Carolina. The paved path sits in the tree-lined

The High Point Greenway stretches 4.5 miles through the town of High Point, North Carolina. The paved path sits in the tree-lined riparian corridor along Boulding Branch, allowing residents of the adjacent neighborhoods to experience nature and get a work-out at the same time. The trail connects to parks, which double as access points, including Armstrong Park and University, to schools, and cuts right across the High Point university campus. This trail has several crossings so proceed with caution, as well as one underpass at Centennial Street.