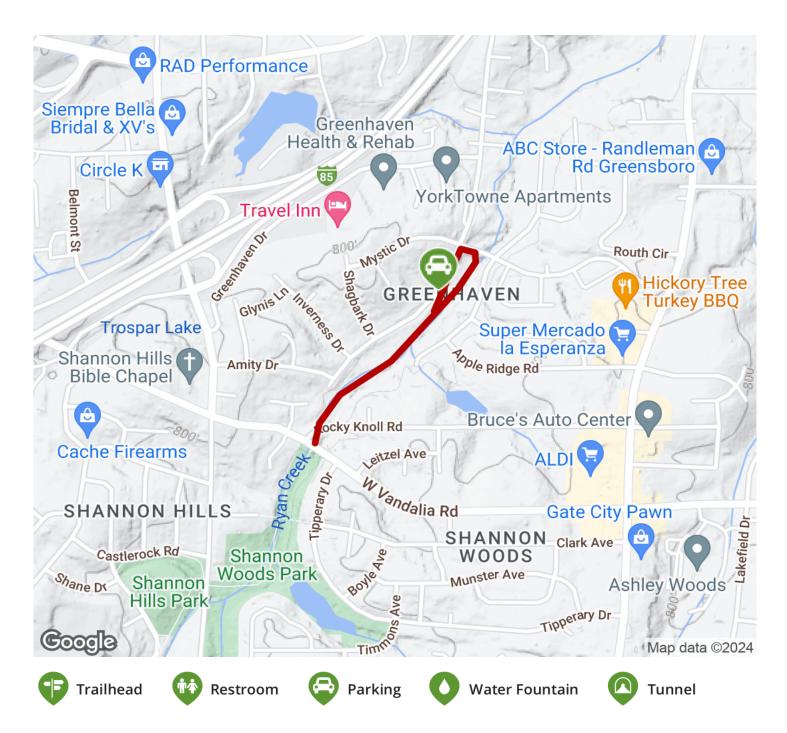

## TrailLink Unlimited 🔯

Guides 🕫 🤝

Greenhaven Greenway North Carolina

Greenhaven Greenway sits in the linear park of the same name. The trail mimics the course of Ryan Creek. It begins at Mystic Drive

Greenhaven Greenway sits in the linear park of the same name. The trail mimics the course of Ryan Creek. It begins at Mystic Drive and parallels Lynhaven Drive south. After 500 feet, one branch loops back up to Mystic Drive, while another continues south up to the trail's endpoint at Vandalia Road. Across that road, the trail continues as <a href="Shannon Hills Greenway">Shannon Hills Greenway</a>. Greenhaven Greenway allows residents of Greenhaven and Apple Ridge to get out into nature just steps away from their homes. Pedestrians and bicycles are welcome.

## Parking & Trail Access

Park on-street on Lynhaven Drive (3700 Block Lynhaven Drive).