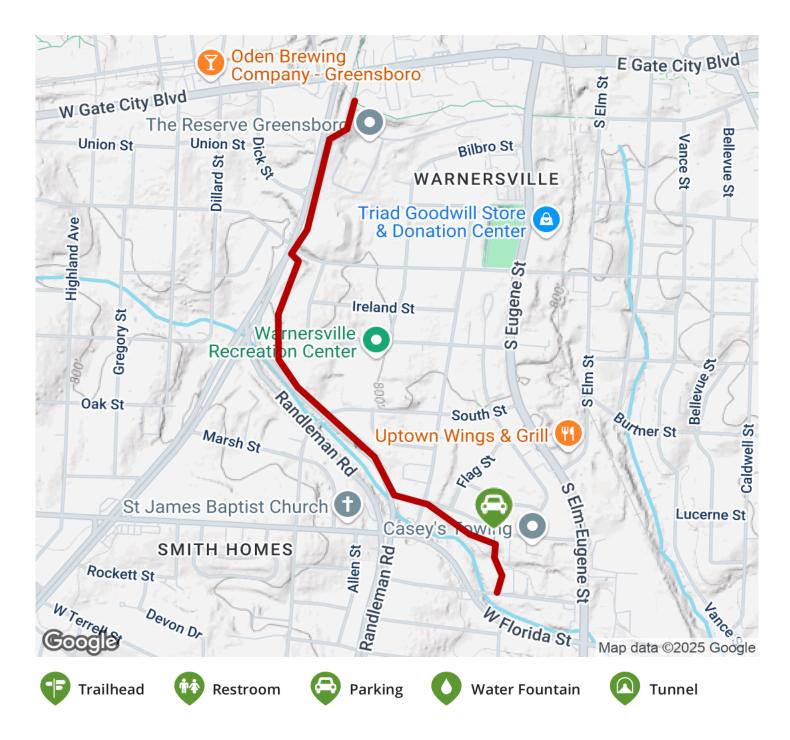

## Neighbors can meet and interact on the Southeast Greenway, a 1.2mile paved recreation path. The trail begins continues on where the

Neighbors can meet and interact on the Southeast Greenway, a 1.2-mile paved recreation path. The trail begins continues on where the <u>Downtown Greenway</u> leaves off, heading south starting at the Freeman Mill Road offramp and winding down to Sussman Park. Along the way, users can also connect to the David D. Jones Elementary School, and the Warnersville Recreation Center and Pool beside the school. The lower quarter of the trail brings users closer to Mills Run Creek.

States: North Carolina Counties: Guilford Length: 1.2miles Trail end points: Downtown Greenway to Sussman Street Park Trail surfaces: Asphalt Trail category: Greenway/Non-RT Trail activities: Bike,Inline Skating,Wheelchair Accessible,Walking

## **Parking & Trail Access**

There's no dedicated parking for this trail, but you can begin your journey at Sussman Park, located at 299 Sussmans Street (there is on-street parking near the park).

TrailLink.com