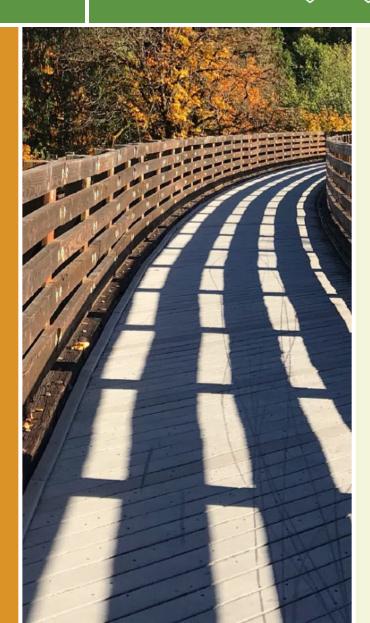

## Neighbors can meet and interact on the Southeast Greenway, a 1.2mile paved recreation path. The trail begins continues on where the

Neighbors can meet and interact on the Southeast Greenway, a 1.2-mile paved recreation path. The trail begins continues on where the <u>Downtown Greenway</u> leaves off, heading south starting at the Freeman Mill Road offramp and winding down to Sussman Park. Along the way, users can also connect to the David D. Jones Elementary School, and the Warnersville Recreation Center and Pool beside the school. The lower quarter of the trail brings users closer to Mills Run Creek.