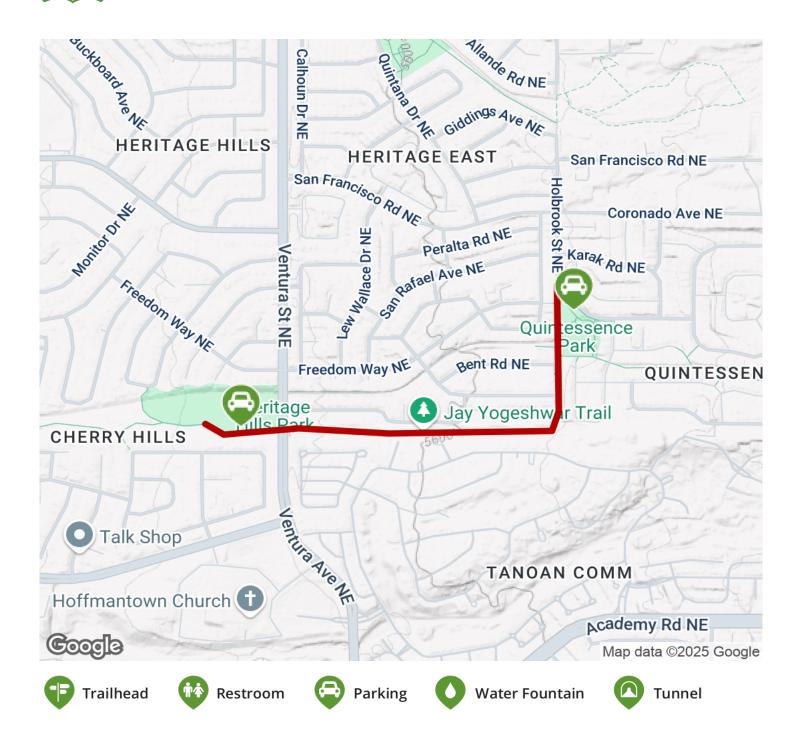

## **Parking & Trail Access**

Parking is available at Quintessence Park off of Quintessence Road, and at Heritage Hills Park off of Ventura Street.

States: New Mexico Counties: Bernalillo Length: 0.9miles Trail end points: Holbrook St. (Quintessence Park) to Heritage Hills Park Trail surfaces: Asphalt Trail category: Greenway/Non-RT Trail activities: Bike, Inline Skating, Walking