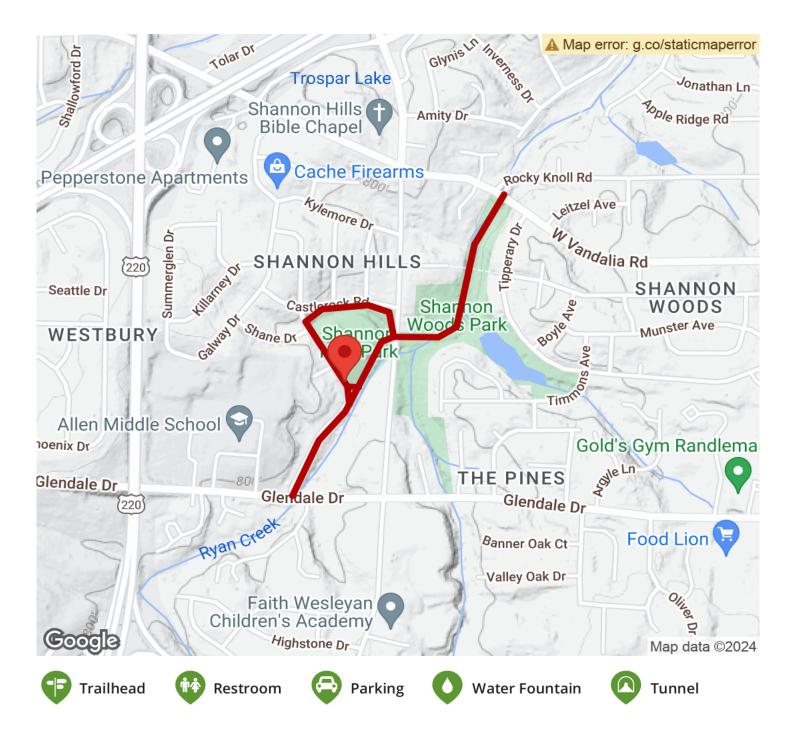

## **Shannon Hills** Greenway

North Carolina

Shannon Hills Greenway is a concrete path along Ryan Creek in Greensboro, NC. The trail begins in Shannon Woods Park on

Shannon Hills Greenway is a concrete path along Ryan Creek in Greensboro, NC. The trail begins in Shannon Woods Park on Vandalia Road. Across Rehobeth Church Road, the trail enters Shannon Hills Park, where it loops around the park perimeter before heading south to Glendale Park. Walkers, bicyclists and other nonmotorized uses are welcome.

Across Vandalia Road, the trail connects to <u>Greenhaven</u> <u>Greenway</u>, for an additional 0.63 mile of trail.

States: North Carolina Counties: Guilford Length: 1.15miles

Trail end points: Vandalia Road to Glendale

Drive

Trail surfaces: Concrete

**Trail category:** Greenway/Non-RT **Trail activities:** Bike,Walking

## Parking & Trail Access

There is no dedicated trail parking provided.