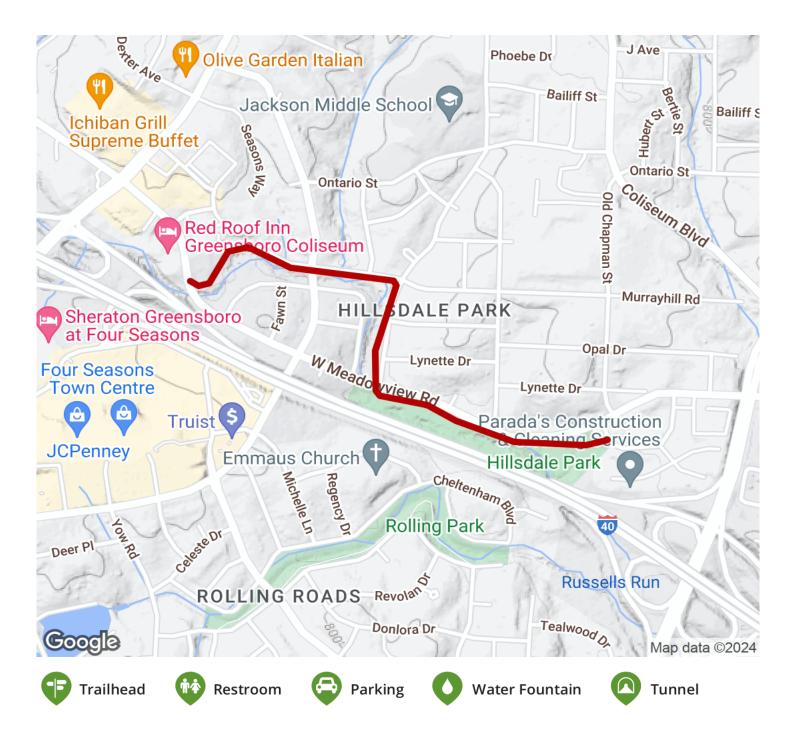

States: North Carolina Counties: Guilford Length: 1.1miles

Trail end points: Urban Drive to Meadowview

Road

Trail surfaces: Concrete

**Trail category:** Greenway/Non-RT **Trail activities:** Bike,Walking

## Parking & Trail Access

Hillsdale Park is located at 2501 Murrayhill Rd, Greensboro.