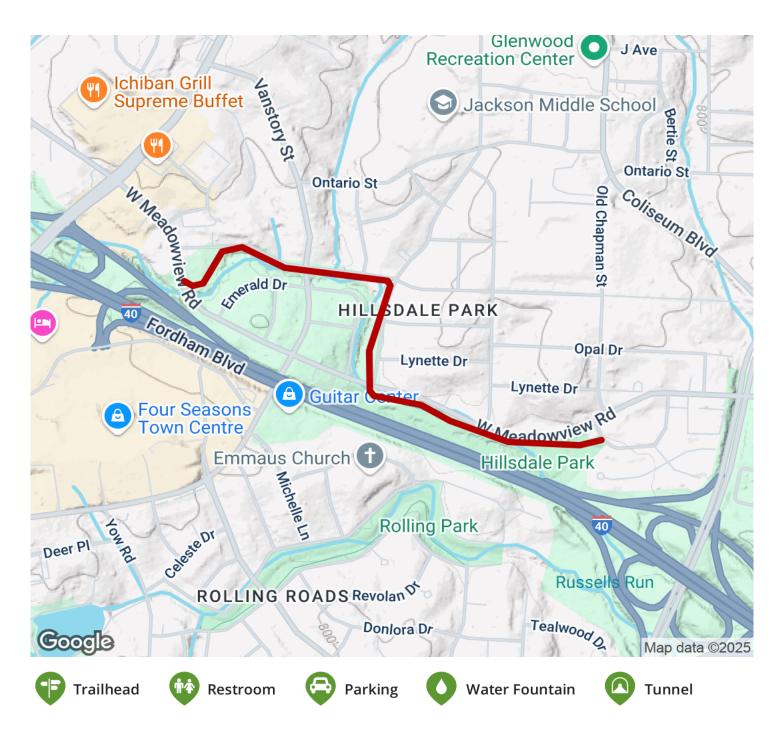

States: North Carolina Counties: Guilford Length: 1.1miles

Trail end points: Urban Drive to Meadowview

Road

Trail surfaces: Concrete

**Trail category:** Greenway/Non-RT **Trail activities:** Bike,Walking

## Parking & Trail Access

Hillsdale Park is located at 2501 Murrayhill Rd, Greensboro.