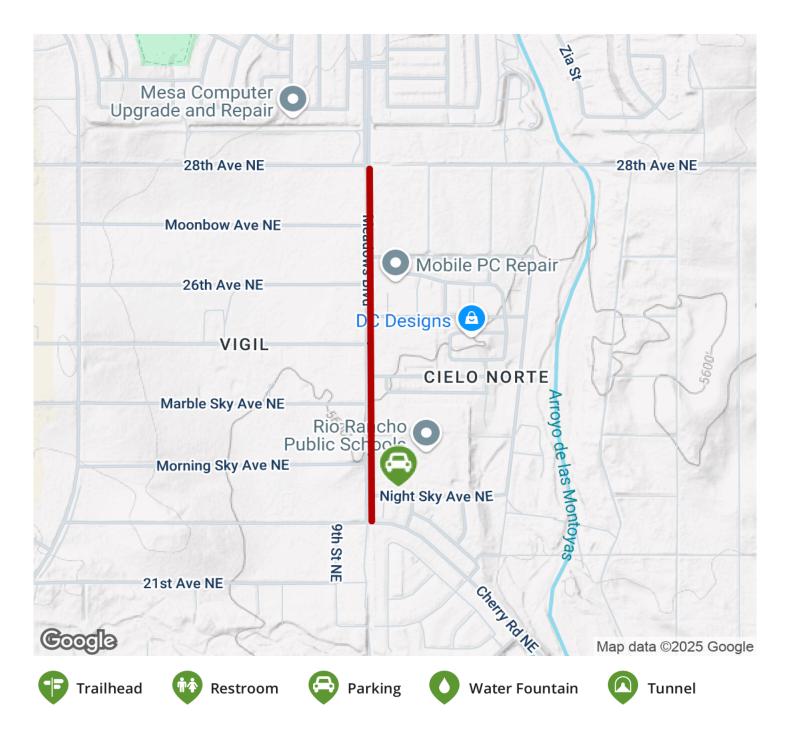

TrailLink.com

States: New Mexico Counties: Sandoval Length: 0.7miles Trail end points: 28th Ave. to Cherry Rd. Trail surfaces: Asphalt Trail category: Greenway/Non-RT Trail activities: Bike,Inline Skating,Walking

## **Parking & Trail Access**

Parking may be available along the trail at the elementary school, located at 1001 Night Sky Avenue NE; be sure to follow any posted parking signs and regulations.

TrailLink.com