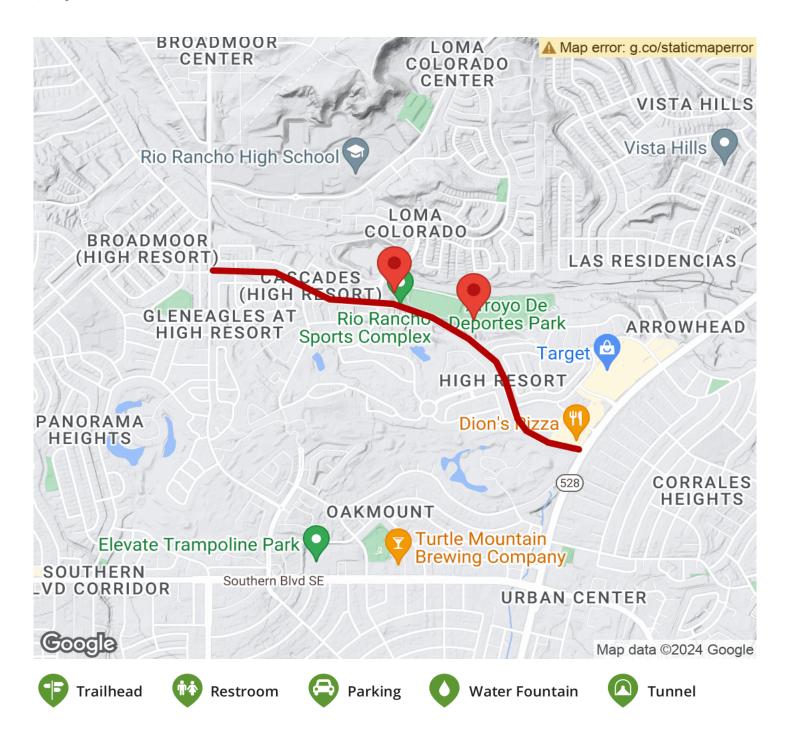

## TrailLink UnlimitedGuides

High Resort Boulevard Trail New Mexico

A connected sidepath trailway that follows the route of High Resort Boulevard, Ridgecrest Drive, and Arrowhead Ridge Drive, the High

A connected sidepath trailway that follows the route of High Resort Boulevard, Ridgecrest Drive, and Arrowhead Ridge Drive, the High Resort Boulevard Trail provides a paved path for cyclists and pedestrians to follow across a swath of residential and commercial areas in Rio Rancho. The trail's western end meets up with the end of the <u>Broadmoor Boulevard Trail</u>, which can be used to connect to a variety of destinations further north, and the eastern end of the trail merges into the New Mexico 528 Rec Path, which follows the side of the state highway.

Starting in the east by the highway, the trail heads west into residential developments situated behind suburban shopping centers, continuing a slow and steady uphill climb on the aptly-named Ridgecrest Drive. The trail runs through a span of undeveloped land a short distance from

the roadway, before returning to the roadside along High Resort Boulevard just before the entrance to the sports complex at Arroyo de Deportes Park, which hosts facilities for baseball, tennis, and soccer. Benches along the trail allow you to catch your breath as you continue to climb, although there is no shade to be had along the trail, which comes to an end in a residential area along Broadmoor Boulevard.

## **Parking & Trail Access**

Parking is available along the trail at Arroyo de Deportes Park and the Rio Rancho Sports Complex, located at 3501 High Resort Boulevard SE.

TrailLink.com

TrailLink.com