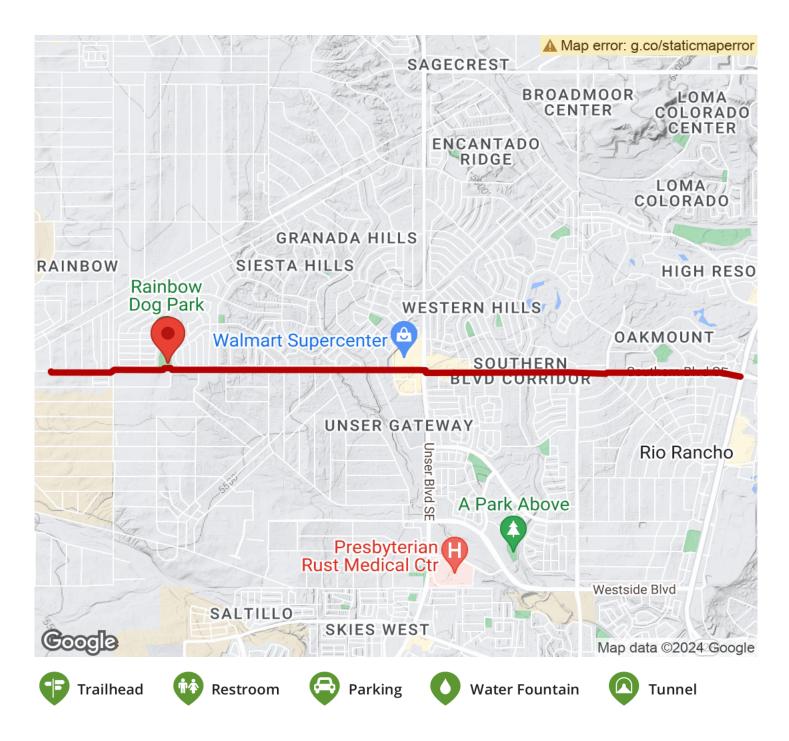

**States:** New Mexico **Counties:** Sandoval Length: 5miles

Trail end points: 4th St. SW to State Route 528

(NM 528 Rec Path)

Trail surfaces: Asphalt, Concrete
Trail category: Greenway/Non-RT

Trail activities: Bike, Inline Skating, Walking

## Parking & Trail Access

Parking is available near the western end of the trail at Rainbow Park, located at 301 Southern Boulevard SE. Additional parking can be found at numerous shops and restaurants along the route of the trail; be sure to follow any posted parking signs and regulations.