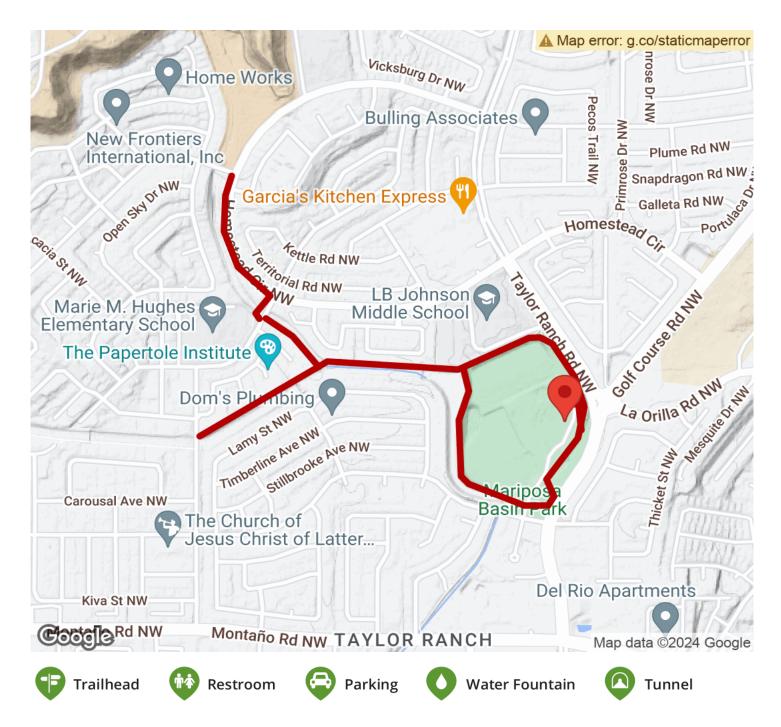

## The Mariposa Basin Recreation Trail runs throughout Mariposa Basin Park and the surrounding residential communities in

along the channel until it comes to an end at San Ildefonso Drive. From the western end, trail users can proceed across the road (exercise caution as there is no marked crossing) to reach the start of the <a href="Boca Negra Trail">Boca Negra Trail</a>. The eastern end of the trail also provides connections to the start of the <a href="Riverview Trail">Riverview Trail</a> just across Golf Course Road, and the <a href="Mariposa Trail">Mariposa Trail</a> at the southern end of the park loop across Kachina Street.

The Mariposa Basin Recreation Trail runs throughout Mariposa Basin Park and the surrounding residential communities in northern Albuquerque, providing an excellent paved path for recreation and exercise for nearby residents. The trail forms a wide loop around the park grounds, which are also home to a variety of athletic fields and playgrounds; a local middle school also lies directly north of the park and easily accessible from the trail, giving students a nice option to walk or bike to school.

**States:** New Mexico **Counties:** Bernalillo Length: 1.97miles

Trail end points: Taylor Ranch Rd. to San

Ildefonso Dr.

Trail surfaces: Asphalt

Trail category: Greenway/Non-RT

Trail activities: Bike, Inline Skating, Walking

## Parking & Trail Access

Parking is available within Mariposa Basin Park, located at 4900 Kachina Street.