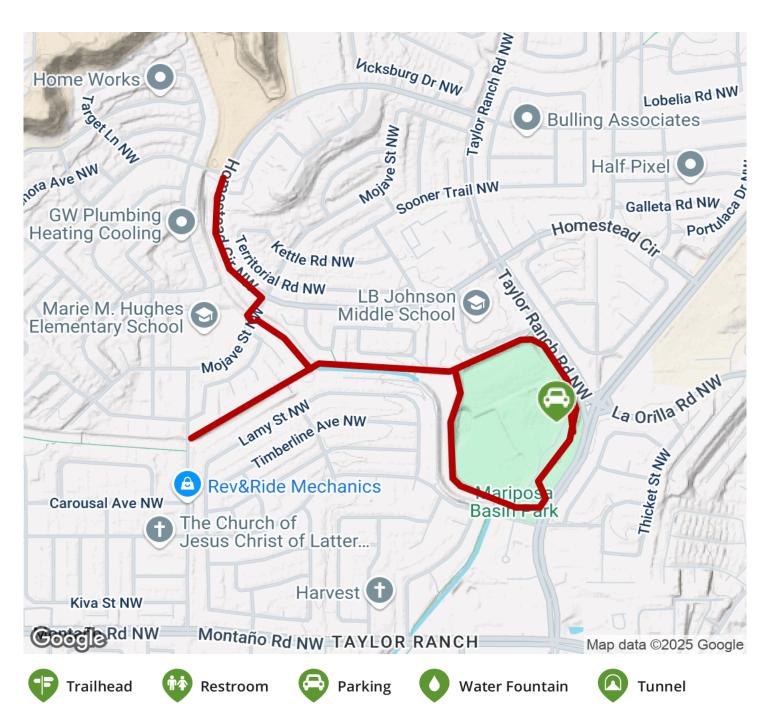

## The Mariposa Basin Recreation Trail runs throughout Mariposa Basin Park and the surrounding residential communities in

along the channel until it comes to an end at San Ildefonso Drive. From the western end, trail users can proceed across the road (exercise caution as there is no marked crossing) to reach the start of the <a href="Boca Negra Trail">Boca Negra Trail</a>. The eastern end of the trail also provides connections to the start of the <a href="Riverview Trail">Riverview Trail</a> just across Golf Course Road, and the <a href="Mariposa Trail">Mariposa Trail</a> at the southern end of the park loop across Kachina Street.

The Mariposa Basin Recreation Trail runs throughout Mariposa Basin Park and the surrounding residential communities in northern Albuquerque, providing an excellent paved path for recreation and exercise for nearby residents. The trail forms a wide loop around the park grounds, which are also home to a variety of athletic fields and playgrounds; a local middle school also lies directly north of the park and easily accessible from the trail, giving students a nice option to walk or bike to school.

Heading west from the park, the trail follows the course of one the city's many water diversion channels, passing by a number of suburban-style neighborhoods and cul-desacs. Spur paths help provide access to the trail from the homes that line the route, while the main trail continues

## Parking & Trail Access

Parking is available within Mariposa Basin Park, located at 4900 Kachina Street.