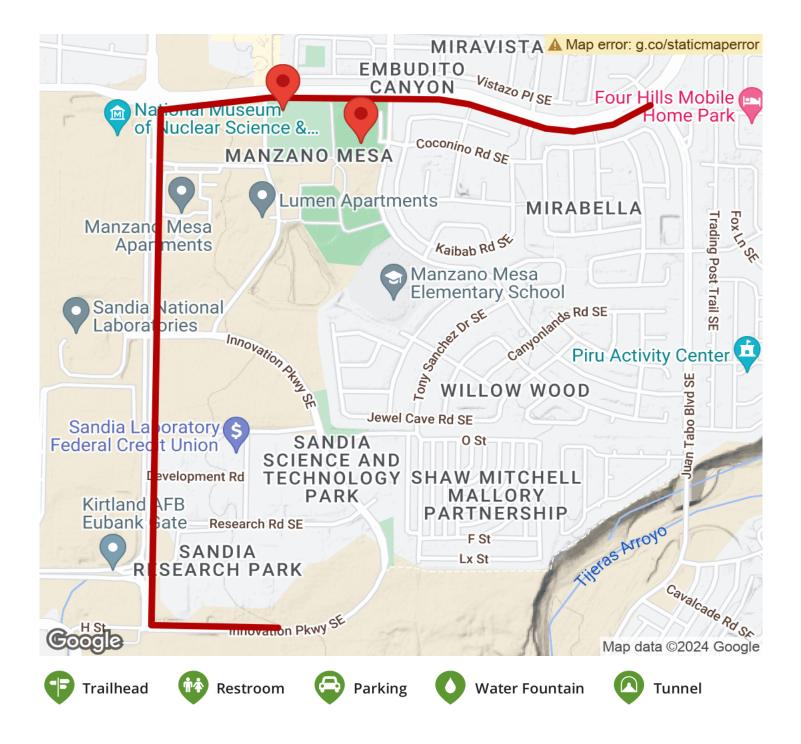

## Sandia Science and Technology Trail

New Mexico

States: New MexicoCounties: BernalilloLength: 2.1milesTrail end points: Innovation Pkwy. SE to JuanTabo Blvd. & Southern Blvd.Trail surfaces: Asphalt,ConcreteTrail category: Greenway/Non-RTTrail activities: Bike,Inline Skating,Walking

## **Parking & Trail Access**

Parking is available along the northern end of the trail at Manzano Mesa Park, located at 501 Elizabeth Street SE, with an additional entrance located off of Stephen Moody Street SE just south of Southern Boulevard.