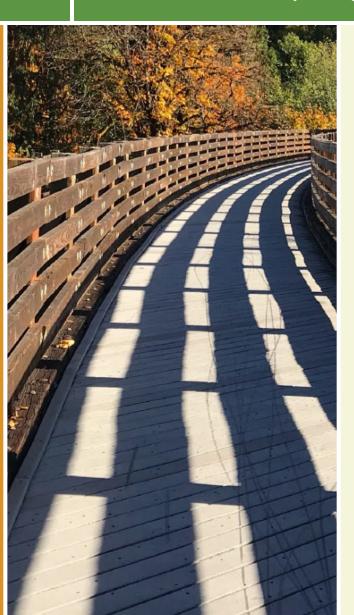

## The Shaker Median Trail provides three miles of paved, multi-use trail in the streetcar suburb of Shaker Heights, to the east of

exploring the tranquil grounds of the park. Continuing under the interstate, the trail comes to an end in the small Pepper Pike Park on the western edge of the suburb of Pepper Pike. With its flat, paved surface and surprisingly scenic park surroundings, the Shaker Median Trail is a real asset to its suburban community.

The Shaker Median Trail provides three miles of paved, multi-use trail in the streetcar suburb of Shaker Heights, to the east of Cleveland, Ohio. Connecting to various schools, parks, and neighborhoods, the trail is an invaluable asset for getting around the community by foot or by bike, and offers a great outdoor recreation option for residents and visitors alike.