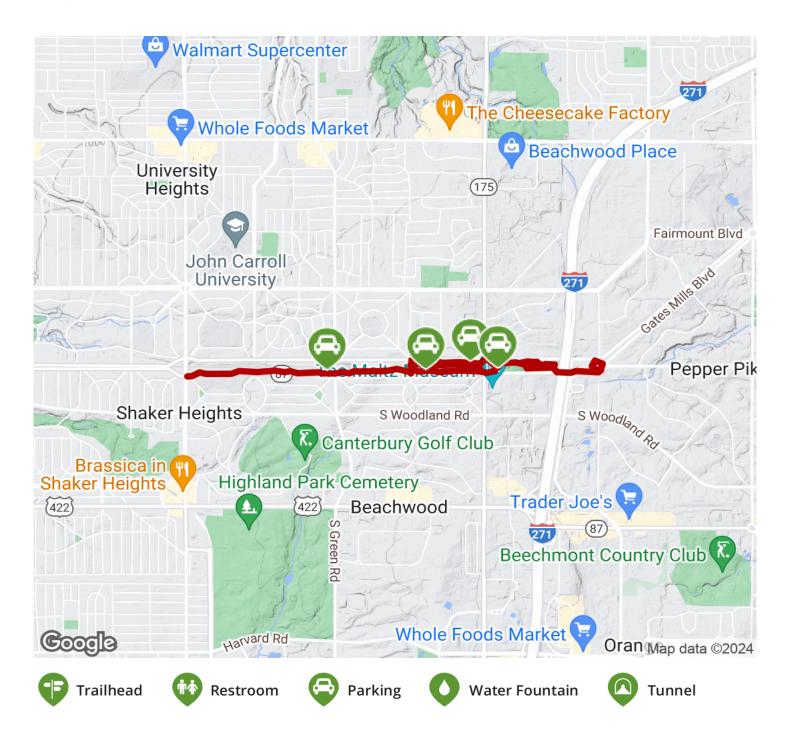

## Parking & Trail Access

The trail is accessible via the Shaker & Warrensville, Belvoir, West Green Road, and Green Road Stations of the Blue/Green/Waterfront Line of the RTA. Parking is available at Beachwood City Park, with lots on the south side of Shaker Boulevard just east of Sulgrave Road, and on the north side of Shaker Boulevard west of Richmond Road.