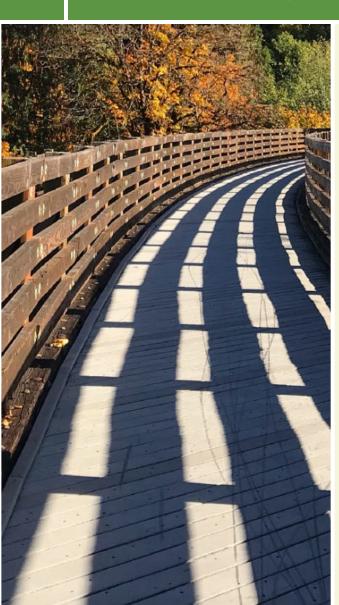

## The Shaker Median Trail provides three miles of paved, multi-use trail in the streetcar suburb of Shaker Heights, to the east of

exploring the tranquil grounds of the park. Continuing under the interstate, the trail comes to an end in the small Pepper Pike Park on the western edge of the suburb of Pepper Pike. With its flat, paved surface and surprisingly scenic park surroundings, the Shaker Median Trail is a real asset to its suburban community.

The Shaker Median Trail provides three miles of paved, multi-use trail in the streetcar suburb of Shaker Heights, to the east of Cleveland, Ohio. Connecting to various schools, parks, and neighborhoods, the trail is an invaluable asset for getting around the community by foot or by bike, and offers a great outdoor recreation option for residents and visitors alike.