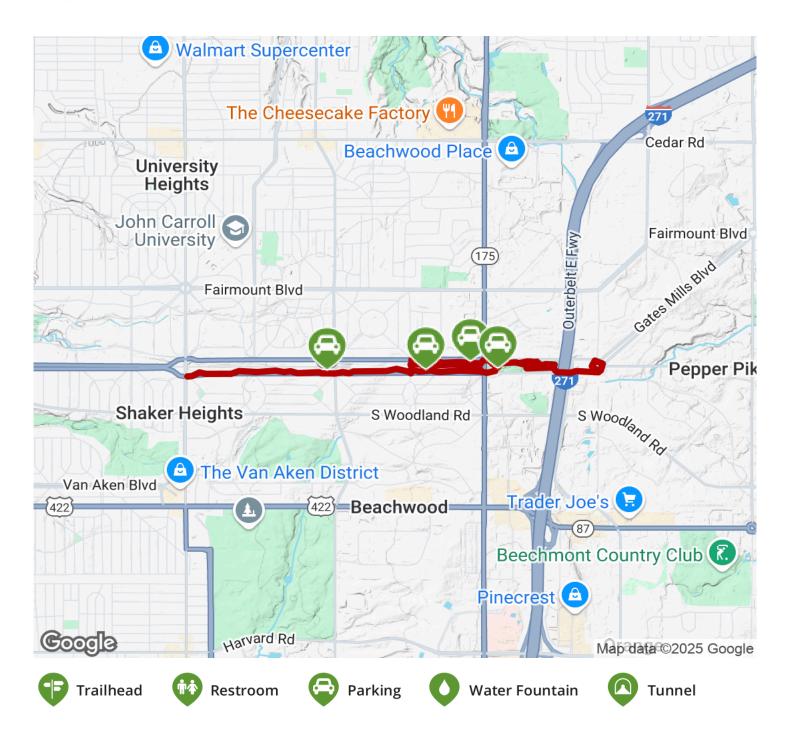

States: Ohio

**Counties:** Cuyahoga

Length: 3miles

Trail end points: Brainard Rd. (Pepper Pike

Park) to Warrensville Center Rd. **Trail surfaces:** Asphalt,Concrete **Trail category:** Greenway/Non-RT

Trail activities: Bike, Inline

## Parking & Trail Access

The trail is accessible via the Shaker & Warrensville, Belvoir, West Green Road, and Green Road Stations of the Blue/Green/Waterfront Line of the RTA. Parking is available at Beachwood City Park, with lots on the south side of Shaker Boulevard just east of Sulgrave Road, and on the north side of Shaker Boulevard west of Richmond Road.