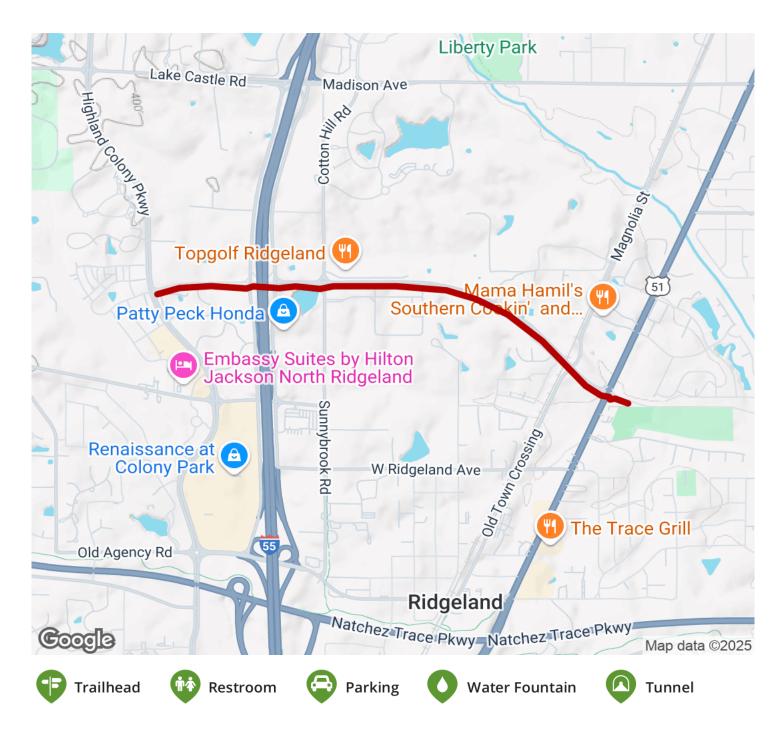

Colony Park Boulevard Multi-Use Trail Mississippi

While Ridgeland is known for the Chisha Foka Multi-Use Trail, the city has shared use paths scattered across the city. One strategy has

While Ridgeland is known for the <u>Chisha Foka Multi-Use</u> <u>Trail</u>, the city has shared use paths scattered across the city. One strategy has been to have multi-use paths along roadways, as is the case along the Colony Park Boulevard. The Colony Park Blvd Multi-Use Trail travels for nearly 2 miles along the south side of the road, connecting to Ridgeland High School as well as Ridgeland Tennis Center and Wolcott Park on the east side, across from US 51.

## **Parking & Trail Access**

There is no dedicated parking for this trail.

States: Mississippi Counties: Madison Length: 1.9miles Trail end points: US 51 to Highland Colony Parkway Trail surfaces: Asphalt,Concrete Trail category: Greenway/Non-RT Trail activities: Bike,Wheelchair Accessible,Walking