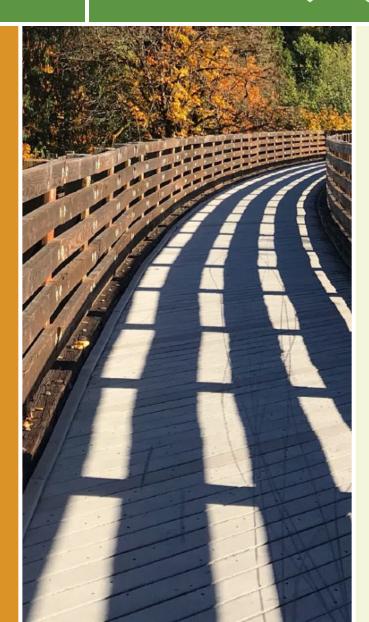

**Monastery Trail** Nebraska

## The Monastery Trail is a mile and half along 18th Ave/ Monastery Road in Columbus, Nebraska. The trail is an important link in the

The Monastery Trail is a mile and half along 18th Ave/ Monastery Road in Columbus, Nebraska. The trail is an important link in the the city's trail network, known as Columbus Area Recreational Trails (CART). At the south end, it intersects with the <u>Wilderness Park Trail</u>. At the north end, it meets <u>Robert White Trail</u> which sits on Lake Babcock's south shore. That trail in turn connects to the <u>Bob Lake Trail</u> and then to the <u>Two Lakes Trail</u>.