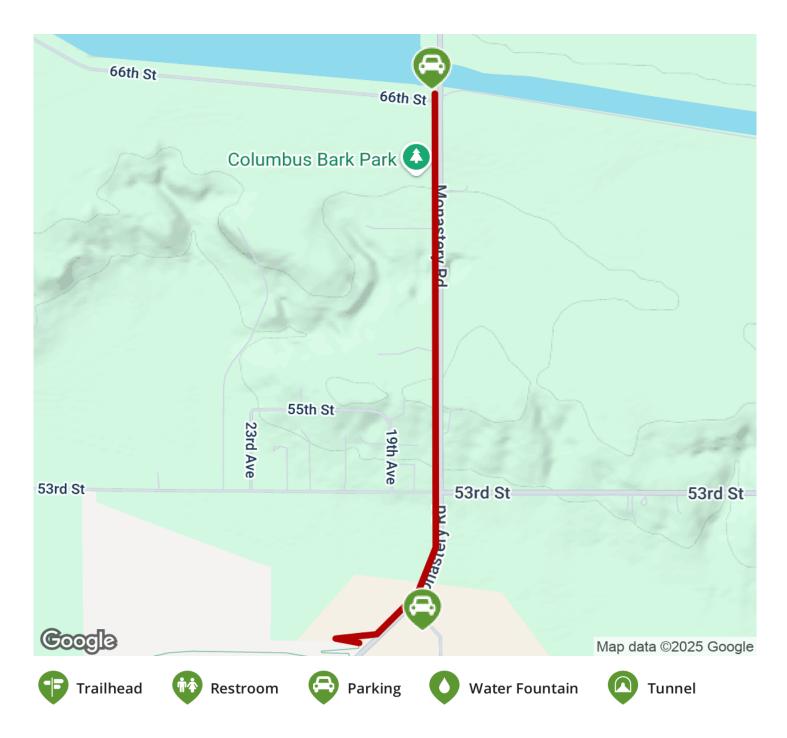

## **Parking & Trail Access**

Parking for the trail can be found at the intersection of Monastery Road and Old Monastery Road/ 18th Ave.

States: NebraskaCounties: PlatteLength: 1.5milesTrail end points: Robert White Trail toWilderness Park TrailTrail surfaces: ConcreteTrail category: Greenway/Non-RTTrail activities: Bike, Walking