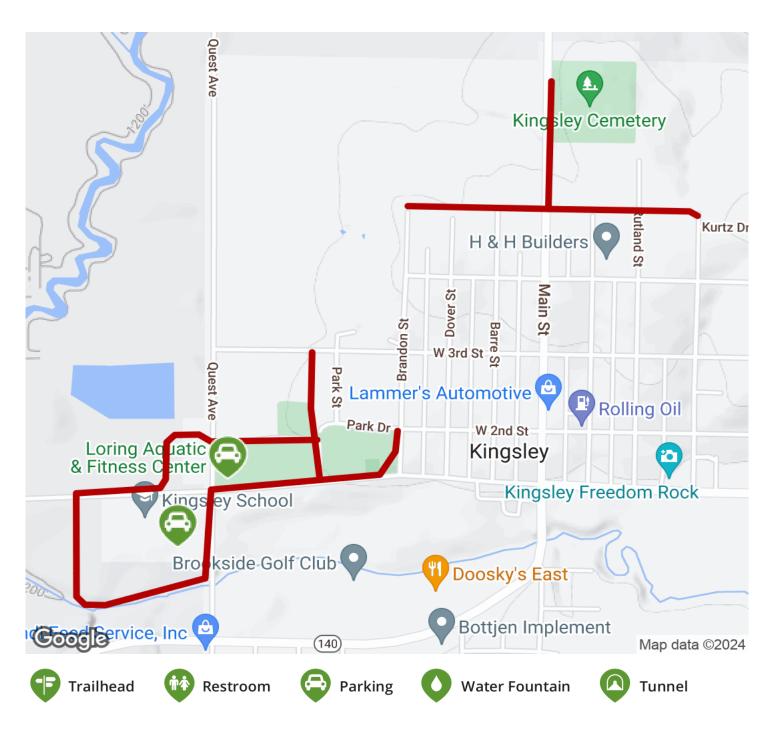

Located about thirty miles northeast of Sioux City, the rural community of Kingsley is surrounded by miles and miles of Iowa farmland. Within the small city limits, however, the Kingsley Community Biking and Walking Trail provides a series of concrete, multi-use pathways that allow residents the chance to get in some quality exercise and recreation. Two separate segments make up the community trail system, with one surrounding a park and athletic fields in the southwestern part of town, and the other located straight north out of town along Main Street. Trail users can connect between them by following low-stress local streets if they so choose, although be warned that not all streets in the town have sidewalks.

### Kingsley Community Biking and Walking Trail Iowa

States: Iowa

**Counties:** Plymouth Length: 1.5miles

Trail end points: Quest Ave. to North of Main

St.

Trail surfaces: Concrete

Trail category: Greenway/Non-RT

#### Parking & Trail Access

Parking is available at the schools and fitness center located near the southwestern trail segment, right by the intersection of 322nd Street and Quest Avenue to the west of downtown Kingsley.