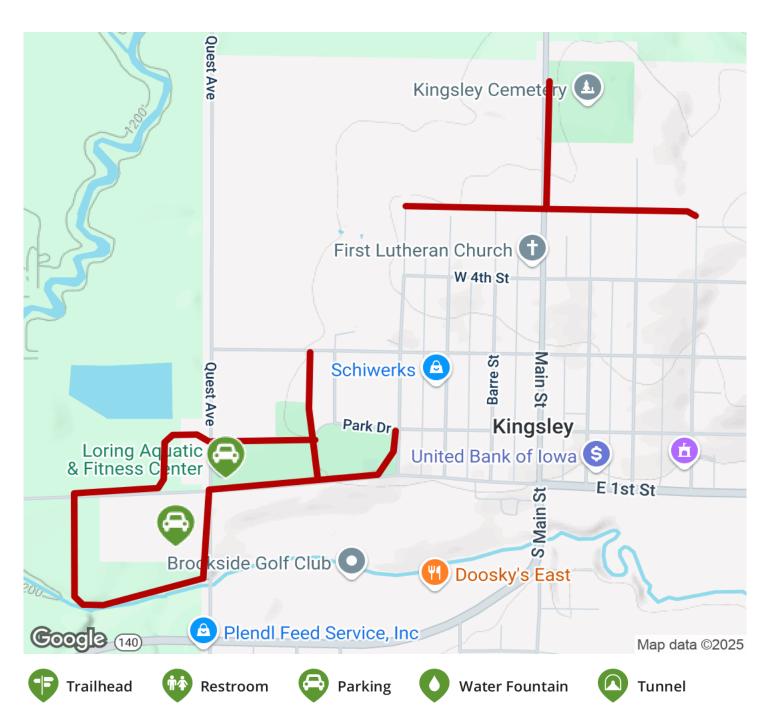

### Kingsley Community Biking and Walking Trail Iowa

States: Iowa

**Counties:** Plymouth Length: 1.5miles

Trail end points: Quest Ave. to North of Main

St.

Trail surfaces: Concrete

Trail category: Greenway/Non-RT

#### Parking & Trail Access

Parking is available at the schools and fitness center located near the southwestern trail segment, right by the intersection of 322nd Street and Quest Avenue to the west of downtown Kingsley.