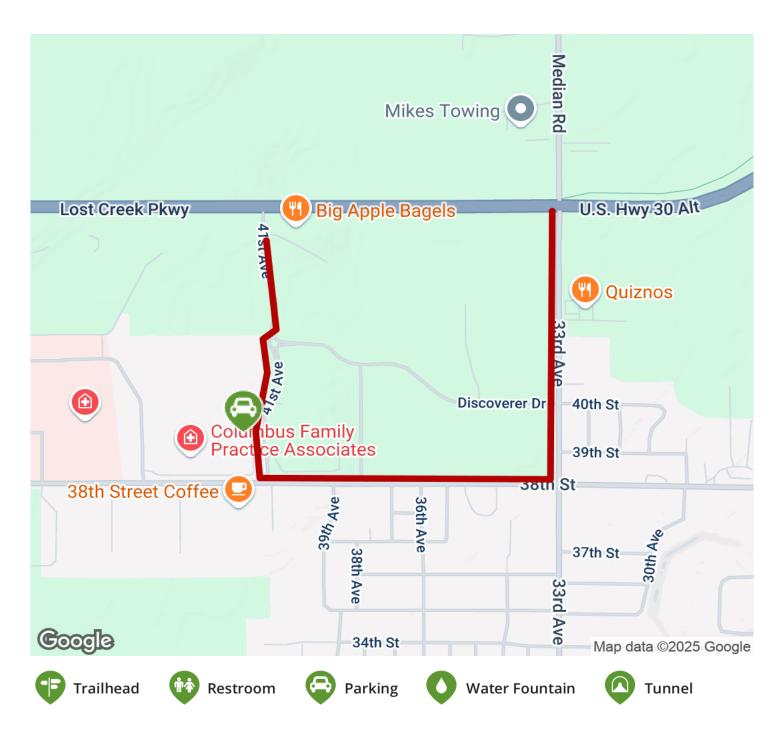

## The Discoverer Trail is part of the Columbus Area Recreational Area Trails network, in Columbus, Nebraska. Coming in at just

The Discoverer Trail is part of the Columbus Area Recreational Area Trails network, in Columbus, Nebraska. Coming in at just under a mile, this trail tracks a U-shaped course. It starts on 41st Avenue and heads south, past Lake Ester, to 38th Street. The concrete path follows 38th east, then pivots north on 33rd Avenue, terminating at Lost Creek Parkway. The proposed Lost Creek Trail will connect the Discoverer to the Wilderness Park Trail (as of 2019, that trail is still under construction).

## **Parking & Trail Access**

You can rent bikes at the <u>bike share</u> station at Columbus Community Hospital, just west of Lake Ester.

States: Nebraska Counties: Platte Length: 1.1miles Trail end points: 41st Ave to Lost Creek Parkway Trail surfaces: Concrete Trail category: Greenway/Non-RT Trail activities: Bike,Walking