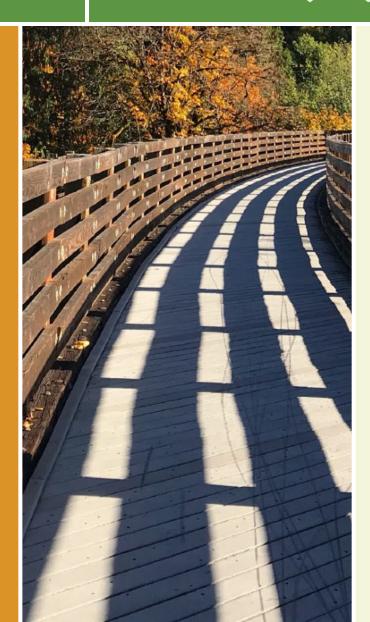

## The Discoverer Trail is part of the Columbus Area Recreational Area Trails network, in Columbus, Nebraska. Coming in at just

The Discoverer Trail is part of the Columbus Area Recreational Area Trails network, in Columbus, Nebraska. Coming in at just under a mile, this trail tracks a U-shaped course. It starts on 41st Avenue and heads south, past Lake Ester, to 38th Street. The concrete path follows 38th east, then pivots north on 33rd Avenue, terminating at Lost Creek Parkway. The proposed Lost Creek Trail will connect the Discoverer to the Wilderness Park Trail (as of 2019, that trail is still under construction).