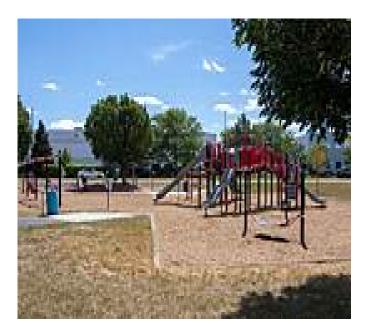

Cross Lily Cache Lane, which is the next major roadway,

and proceed north past Independence Elementary. St. Francis Park, which features a playground, is the next destination. Past the park, proceed with caution across the wide Boughton Road, and then follows the trail along Whitewater Drive and up to where it interesects with the 33+ mile <u>DuPage River</u> <u>Trail</u>.