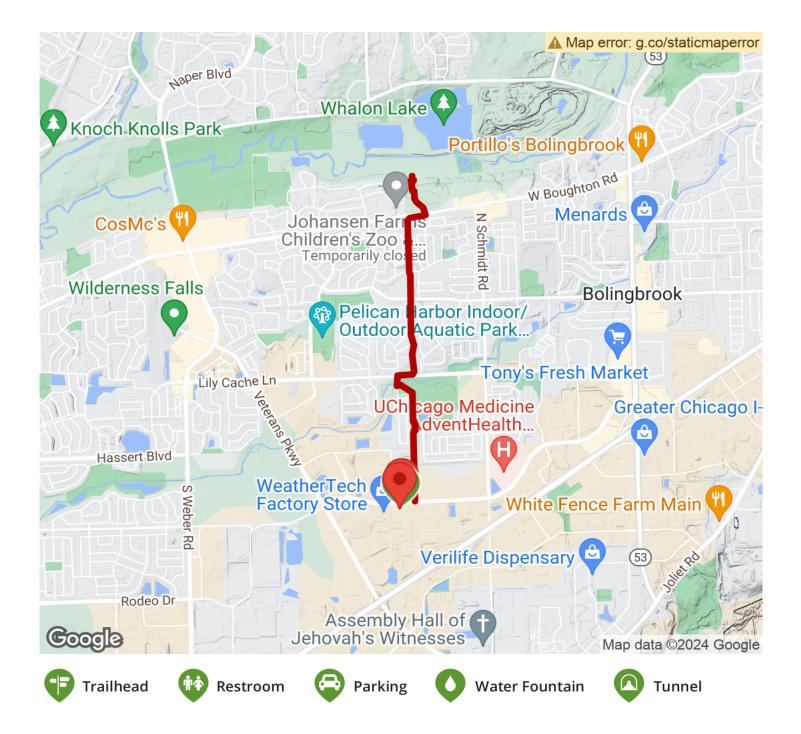

## **Parking & Trail Access**

Park at the Remington Lake Sports Complex (811 Remington Blvd, Bolingbrook, IL 60440).

States: Illinois Counties: Will Length: 2miles Trail end points: DuPage River Trail to Remington Boulevard Trail surfaces: Asphalt Trail category: Greenway/Non-RT Trail activities: Bike,Inline Skating,Wheelchair Accessible,Walking,Cross Country Skiing