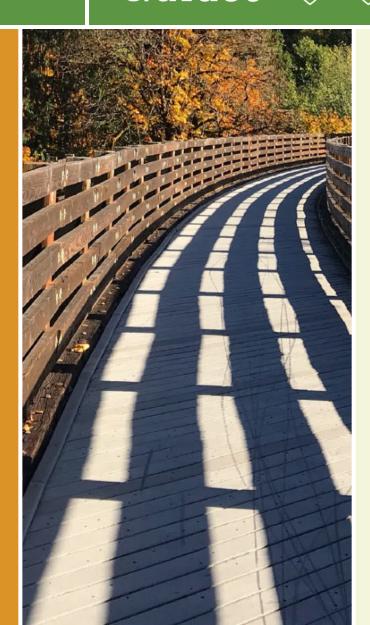

## The Lily Cache Greenway travels east-west across Bollingbrook, from the ComEd Greenway to the Plainfield border. The trail more

The Lily Cache Greenway travels east-west across Bollingbrook, from the ComEd Greenway to the Plainfield border. The trail more or less follows the course of its namesake creek, and is characterized by prairie with plenty of wildflowers. It exists in three as-yet disconnected segments: the eastern segment is about a mile long, starting on Orchard Road and heading west to Veteran's Parkway, where the trail loops back on itself. A bridge over Lily Cache Creek provides access to Jane Addams Park. Extend your journey by going back to your start point on Orchard Road and take the <u>ComEd</u> <u>Greenway</u> north to the <u>DuPage River Trail</u>.