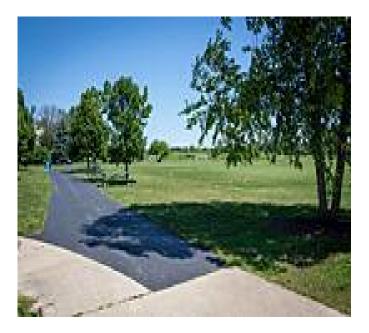

The final segment is just under a mile long, starts in Prairie Trails Park on Essington Road, near Liberty Elementary School. This part of the trail cuts through the park and behind a rows of homes. Rather than prairie, the trail is surrounded by manicured grass and has benches placed at intervals.