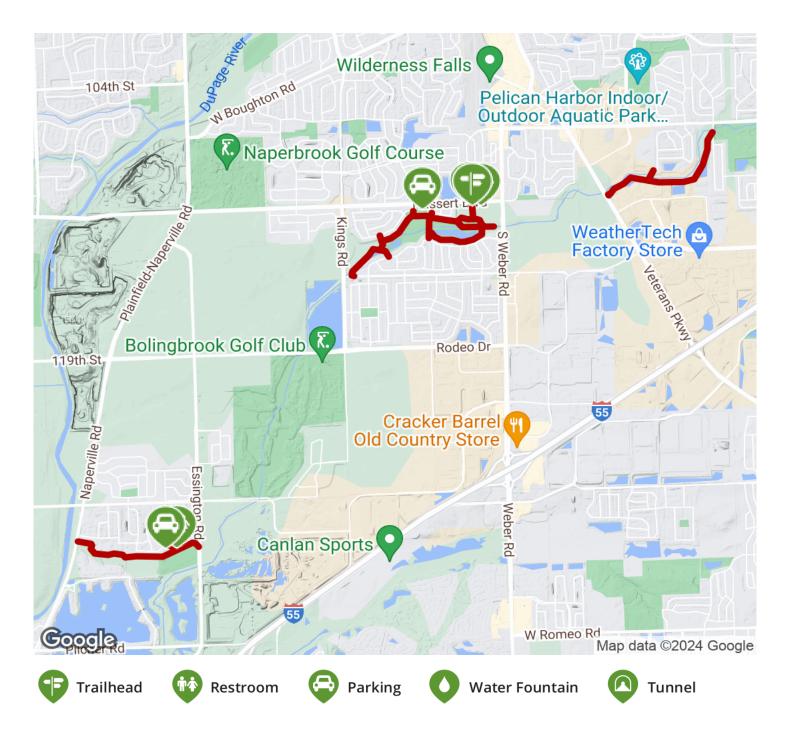

## The Lily Cache Greenway travels east-west across Bollingbrook, from the ComEd Greenway to the Plainfield border. The trail more

The Lily Cache Greenway travels east-west across Bollingbrook, from the ComEd Greenway to the Plainfield border. The trail more or less follows the course of its namesake creek, and is characterized by prairie with plenty of wildflowers. It exists in three as-yet disconnected segments: the eastern segment is about a mile long, starting on Orchard Road and heading west to Veteran's Parkway, where the trail loops back on itself. A bridge over Lily Cache Creek provides access to Jane Addams Park. Extend your journey by going back to your start point on Orchard Road and take the <u>ComEd</u> <u>Greenway</u> north to the <u>DuPage River Trail</u>.

The middle segment extends from Weber Road to W 115th Street. Access the trail from Lily Cache Sports Field (East). Here, the trail straddles the creek, threading

through the sports field, a complex of soccer fields, as well the Oasis playground.

The final segment is just under a mile long, starts in Prairie Trails Park on Essington Road, near Liberty Elementary School. This part of the trail cuts through the park and behind a rows of homes. Rather than prairie, the trail is surrounded by manicured grass and has benches placed at intervals.

## Parking & Trail Access

East segment: There is no designated parking.

Middle Segment: Park at the Lily Cache Sports Fields (Lily Cache Sportsfields,, 1337 Hassert Blvd, Bolingbrook)

West segment: Parking for the Plainfield Trails Park can be found on Danhof Drive across from Rosemary Drive.