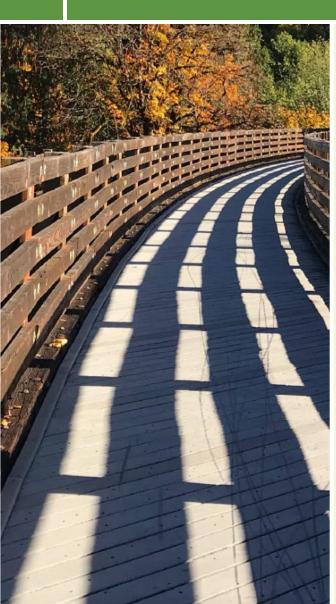

The Lily Cache Greenway travels east-west across Bollingbrook, from the ComEd Greenway to the Plainfield border. The trail more or less follows the course of its namesake creek, and is characterized by prairie with plenty of wildflowers. It exists in three as-yet disconnected segments: the eastern segment is about a mile long, starting on Orchard Road and heading west to Veteran's Parkway, where the trail loops back on itself. A bridge over Lily Cache Creek provides access to Jane Addams Park. Extend your journey by going back to your start point on Orchard Road and take the ComEd Greenway north to the DuPage River Trail.