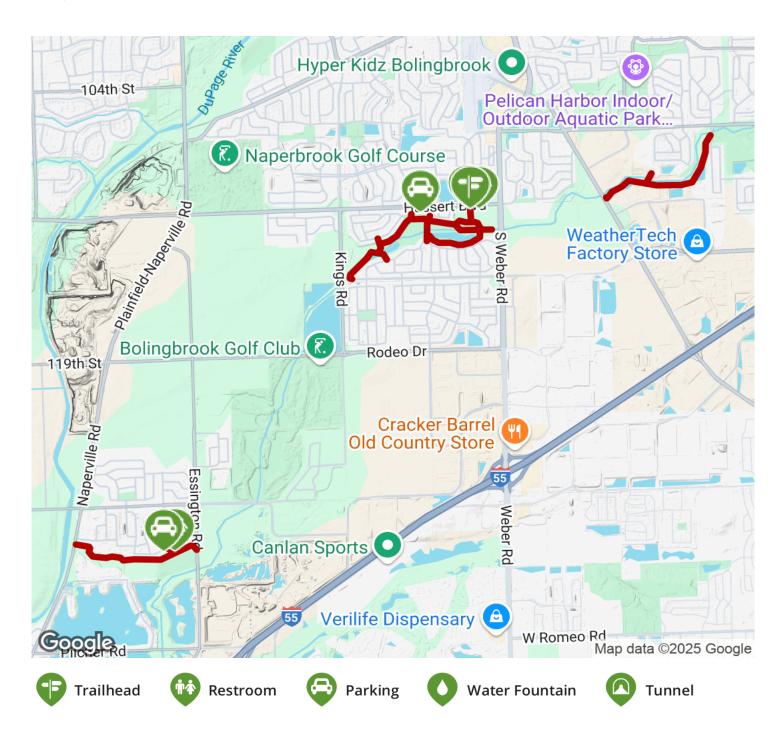

The middle segment extends from Weber Road to W 115th Street. Access the trail from Lily Cache Sports Field (East). Here, the trail straddles the creek, threading

**States:** Illinois **Counties:** Will Length: 2.5miles

## Parking & Trail Access

East segment: There is no designated parking.

Middle Segment: Park at the Lily Cache Sports Fields (Lily Cache Sportsfields,, 1337 Hassert Blvd, Bolingbrook)

West segment: Parking for the Plainfield Trails Park can be found on Danhof Drive across from Rosemary Drive.