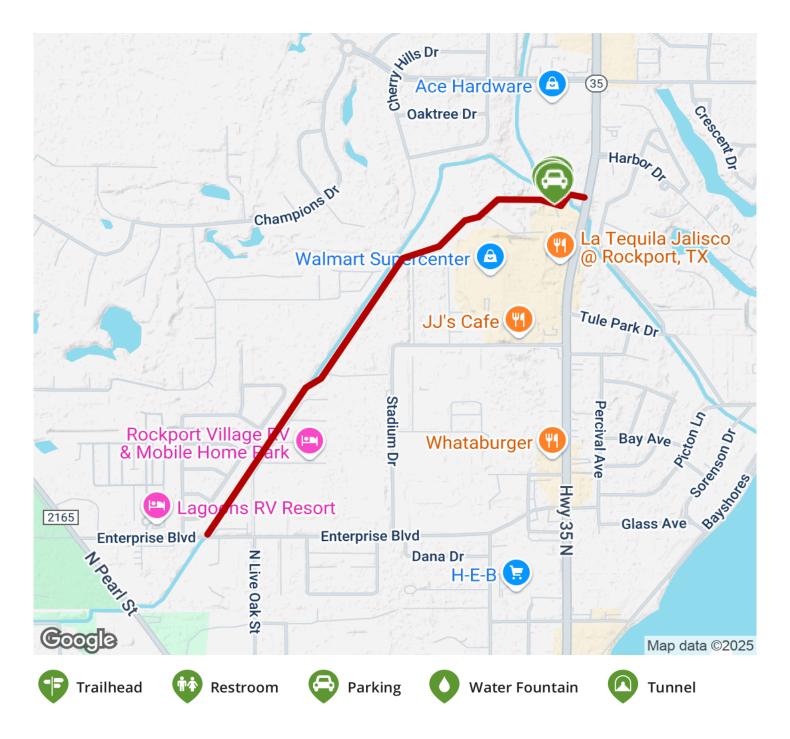

## Tule Creek Hike & Bike Trail Texas

The 1.08-mile hike & bike trail features a 10-foot wide concrete path with a painted center line. It winds through a Live Oak Forest,

The 1.08-mile hike & bike trail features a 10-foot wide concrete path with a painted center line. It winds through a Live Oak Forest, running parallel to Tule Creek, and ending at Enterprise Boulevard near (0.3 miles via sidewalk) Memorial Park. Memorial Park contains another 1.65 miles of hike & bike trails. The Tule Creek hike and bike trail begins at a dedicated parking lot next to Walmart. There is a port-a-potty and water fountain at the community pool/skate park roughly half way down the trail. Convenient location just minutes from downtown Rockport.

## **Parking & Trail Access**

As you head down TX-35 in Rockport, just north of Walmart, there is a 3-way red light into Walmart's parking lot (you will not be able to see Walmart from this entrance). Turn west off of TX-35 onto this unnamed street. Take a quick right into a small parking lot at the trail head. You will see the trail, a gazebo and a wooden walkway.