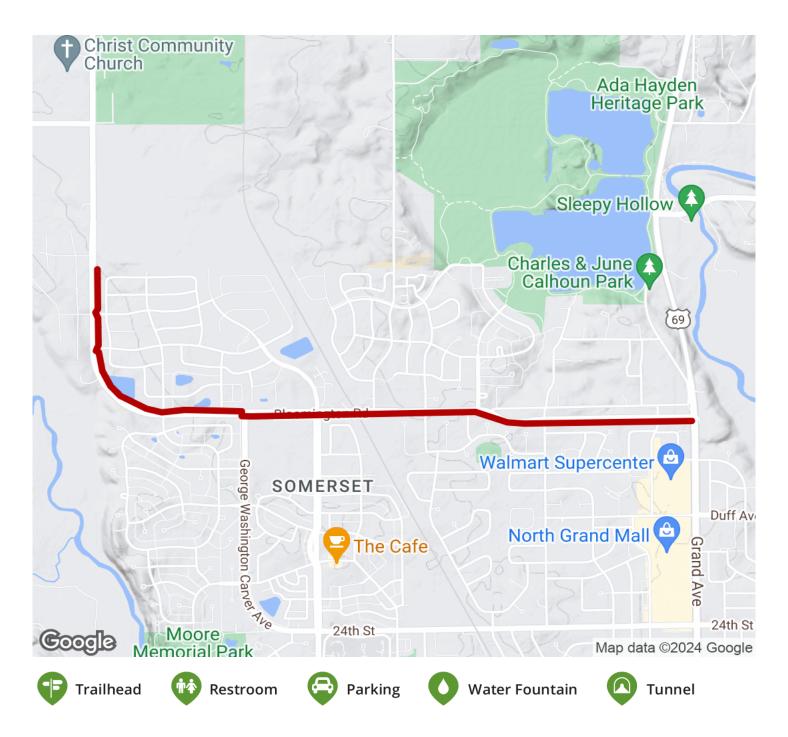

**States:** Iowa **Counties:** Story Length: 2.4miles

Trail end points: 520th Avenue to Grand

Avenue

Trail surfaces: Asphalt

Trail category: Greenway/Non-RT

Trail activities: Bike, Inline

Skating, Wheelchair Accessible, Walking

## Parking & Trail Access

There is no dedicated parking for this trail.