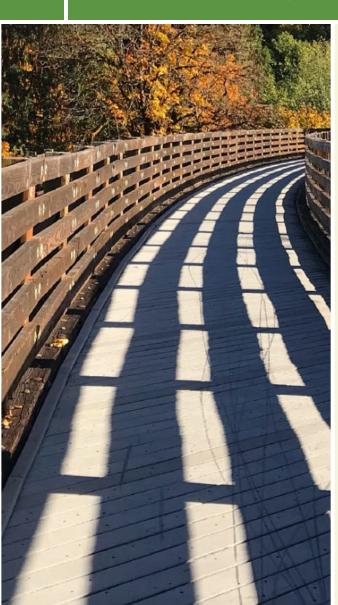

## TrailLink Unlimited 🔯

Guides 🕫 🤝

**Bloomington Road Trail** Iowa

The Bloomington Road Trail is a shared use path along the road of the same name. The trail is located in Ames, near the northern city

The Bloomington Road Trail is a shared use path along the road of the same name. The trail is located in Ames, near the northern city limits. It provides a safe, car-separate facility where residents can get active, while connecting to a mix of businesses and a range of neighborhoods along the route.