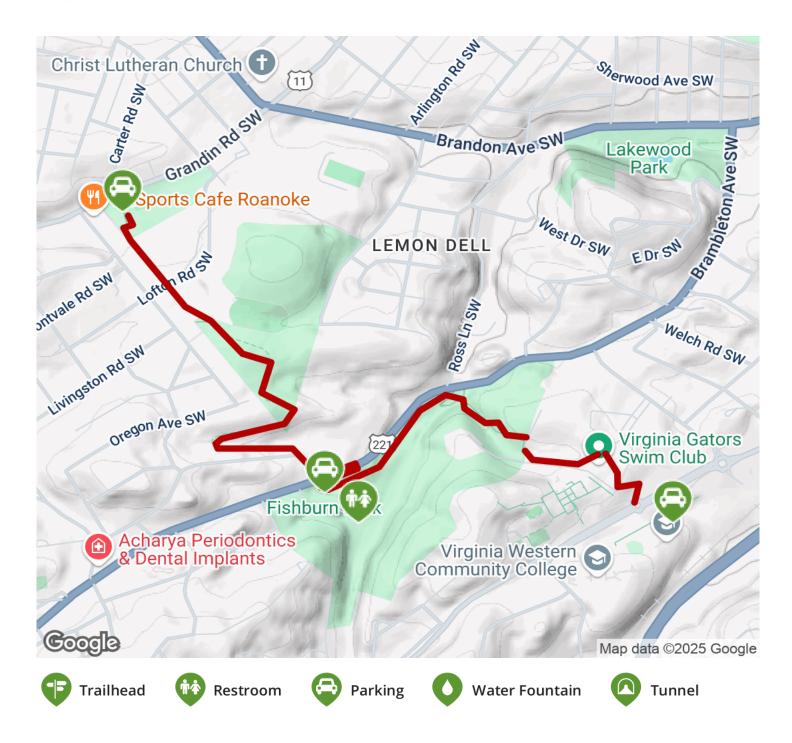

## **Parking & Trail Access**

Parking is available at Shrine Hill Park (2343 Carter Road SW) and Fishburn Park (2304 Brambleton Ave SW).

States: Virginia Counties: Roanoke Length: 1.9miles Trail end points: Shrine Hill Park to Colonial Avenue Trail surfaces: Cinder,Concrete,Dirt, Woodchips Trail category: Greenway/Non-RT Trail activities: Mountain Biking,Walking