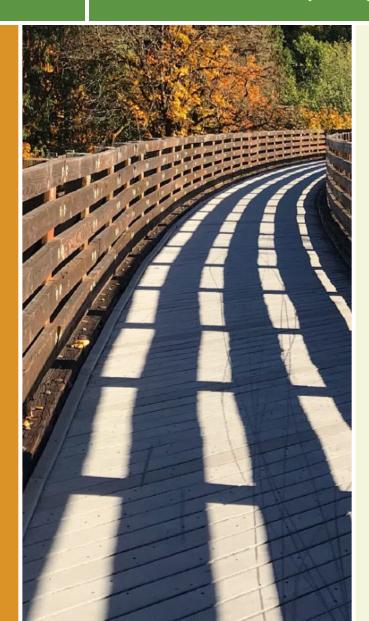

## The Murray Run Greenway winds through a section of the City of Roanoke. The greenway trail is multipurpose, with a varying

The Murray Run Greenway winds through a section of the City of Roanoke. The greenway trail is multipurpose, with a varying surface of cinder, woodchips and concrete sidewalk. The width of the trail also changes from point to point. As it meanders, it links three parks; Fishburn Park is the southernmost one, and features additional natural surface trails, tennis courts, picnic amenities and restrooms. The next park is Woodlawn Park, where the greenway cuts a swathe through the close trees. The greenway continues north to Shrine Hill Park, ending at the parking lot.