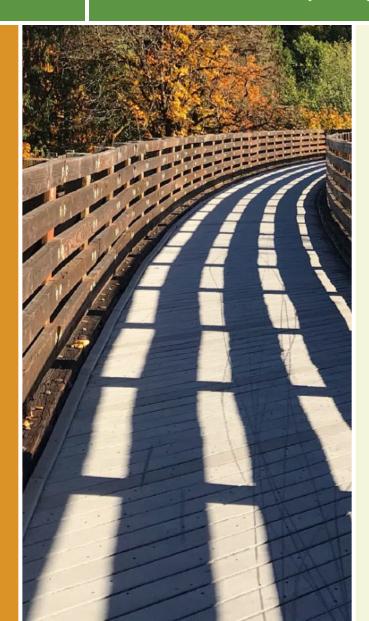

## **Pflugerville Parkway Trail** *Texas*

Residents of Pflugerville are blessed with nearly 40 miles of trail spread across the city. The Plfugerville Parkway Trail allows to

Residents of Pflugerville are blessed with nearly 40 miles of trail spread across the city. The Plfugerville Parkway Trail allows to cross from the east side of the Austin suburb, to the west without the use of a car. Single-family homes in fast-growing subdivisions dominate the scenery along the concrete pathway, interspersed with fields and pastures. The trail is best for those looking for a safe space to exercise close to home. While there is greenery around, there are no trees so keep that in mind if going out on a hot day. There's not much signage to be seen, but fortunately, the route is very straightforward - just stay on the north side of the parkway between Greenlawn Boulevard and Colorado Sand Drive.