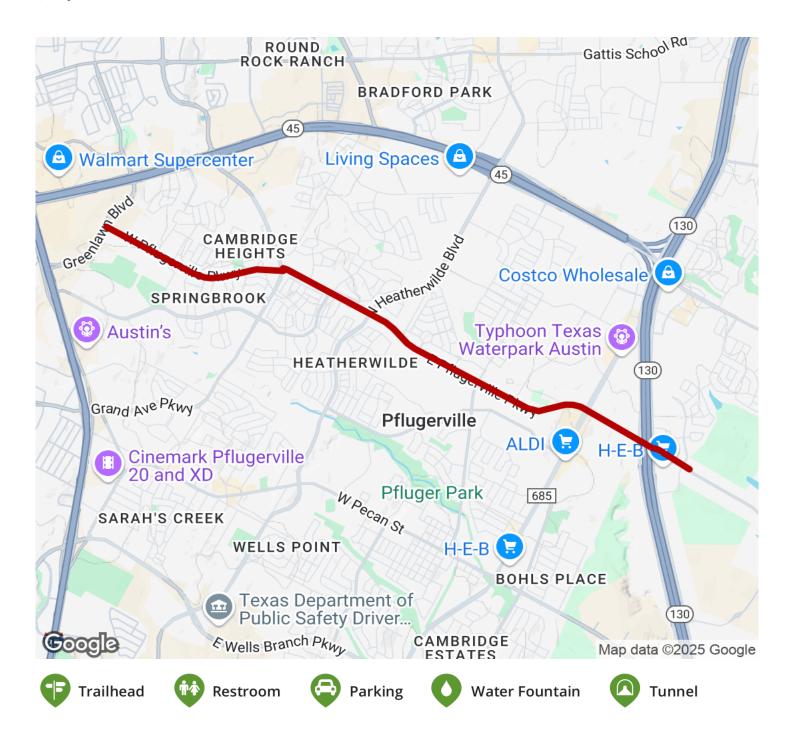

## **Pflugerville Parkway Trail** *Texas*

Residents of Pflugerville are blessed with nearly 40 miles of trail spread across the city. The Plfugerville Parkway Trail allows to

Residents of Pflugerville are blessed with nearly 40 miles of trail spread across the city. The Plfugerville Parkway Trail allows to cross from the east side of the Austin suburb, to the west without the use of a car. Single-family homes in fast-growing subdivisions dominate the scenery along the concrete pathway, interspersed with fields and pastures. The trail is best for those looking for a safe space to exercise close to home. While there is greenery around, there are no trees so keep that in mind if going out on a hot day. There's not much signage to be seen, but fortunately, the route is very straightforward - just stay on the north side of the parkway between Greenlawn Boulevard and Colorado Sand Drive.

## **Parking & Trail Access**

States: Texas Counties: Travis Length: 5miles Trail end points: Greenlawn Blvd to Colorado Sand Drive Trail surfaces: Concrete Trail category: Greenway/Non-RT Trail activities: Bike,Wheelchair Accessible,Walking