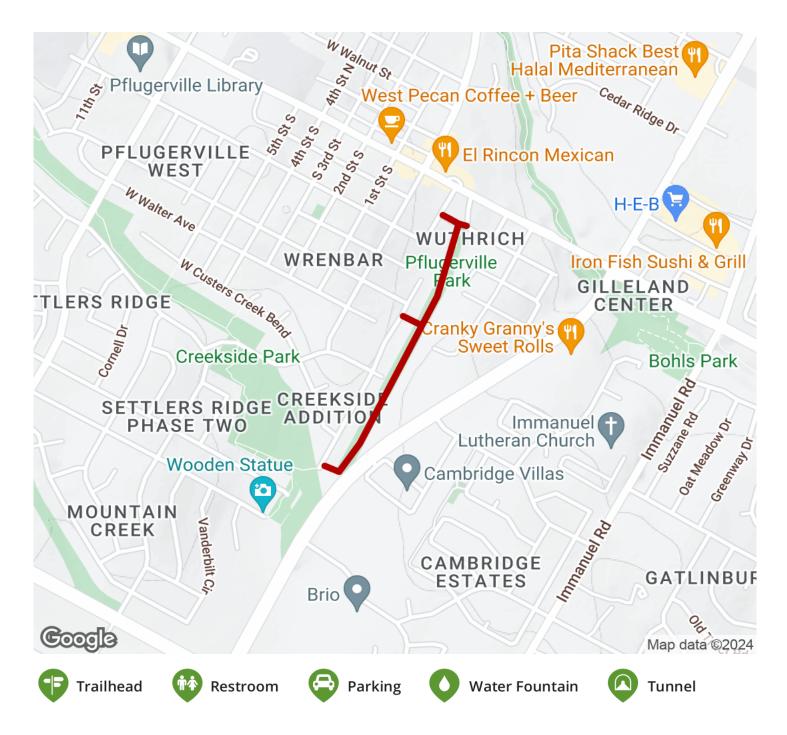

## **Pfairways** Trail Texas

The Pfairways Trail is perfectly placed for morning jogs, daytime bike rides and evening walks with Fido for residents of the Austin

The Pfairways Trail is perfectly placed for morning jogs, daytime bike rides and evening walks with Fido for residents of the Austin suburb of Pflugerville. The concrete trail sits in a creek bed in Pflugerville Park. The southern endpoint is at Geyser Ave. cul-de-sac but you can extend your journey for another mile and half by taking the Thi Ho Memorial Trail, whose entrance is across the cul-de-sac.

Plfugerville has 40 miles of multi-use trails spread across the city.

**States:** Texas **Counties:** Travis Length: 0.84miles

Trail end points: Wren Street to Thi Ho

Memorial Trail

Trail surfaces: Concrete

## Parking & Trail Access

There is no dedicated trail parking.