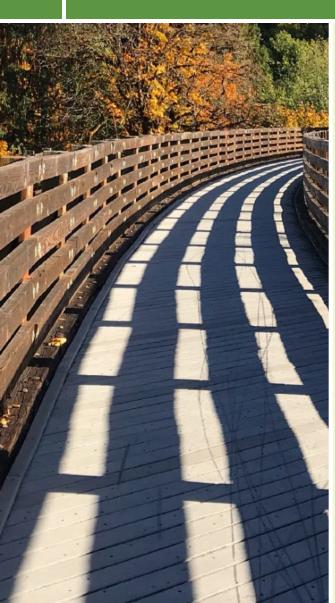

## **Pfairways** Trail Texas

The Pfairways Trail is perfectly placed for morning jogs, daytime bike rides and evening walks with Fido for residents of the Austin

The Pfairways Trail is perfectly placed for morning jogs, daytime bike rides and evening walks with Fido for residents of the Austin suburb of Pflugerville. The concrete trail sits in a creek bed in Pflugerville Park. The southern endpoint is at Geyser Ave. cul-de-sac but you can extend your journey for another mile and half by taking the Thi Ho Memorial Trail, whose entrance is across the cul-de-sac.

Plfugerville has 40 miles of multi-use trails spread across the city.

**States:** Texas **Counties:** Travis Length: 0.84miles

Trail end points: Wren Street to Thi Ho

Memorial Trail

Trail surfaces: Concrete